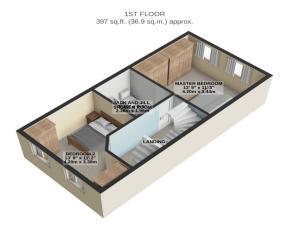

## 83 Circular Road, Douglas Asking Price £425,000

Deceptively Spacious Town House
Situated in a Convenient Central Location
Accommodation Over 4 Floors
Lounge

Brand New Schueller German Fitted Kitchen / Diner 4 Good Sized Bedrooms

2 Brand New Fitted Shower Rooms and Downstairs WC
Additional Shower Room in Basement (Not updated)

Large Store Room / Laundry Room

Integral Garage
Driveway Parking for 2 Cars
Gas Fired Central Heating
uPVC Double Glazed Throughout

## Awaiting Internal Photos

TOTAL FLOOR AREA: 1584 sq.ft. (147.2 sq.m.) approx.

For illustrative purposes only. Decorative finishes, fixtures, fittings and furnishings do not represent the current state of the property. Measurements are approximate. Not to scale. Made with Metropix © 2024