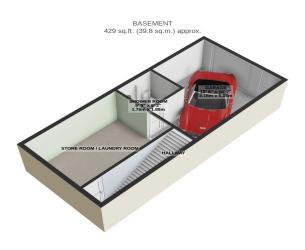

2 Brand New Fitted Shower Rooms and Downstairs WC
Additional Shower Room in Basement (Not updated)

Large Store Room / Laundry Room

Integral Garage
Driveway Parking for 2 Cars
Gas Fired Central Heating
uPVC Double Glazed Throughout

## Awaiting Internal Photos

TOTAL FLOOR AREA: 1584 sq.ft. (147.2 sq.m.) approx.

For illustrative purposes only. Decorative finishes, fixtures, fittings and furnishings do not represent the current state of the property. Measurements are approximate. Not to scale. Made with Metropix © 2024