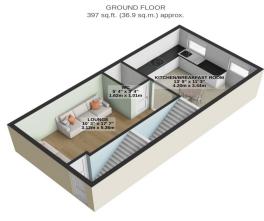

## 83 Circular Road, Douglas Asking Price £425,000

Deceptively Spacious Town House
Situated in a Convenient Central Location
Accommodation Over 4 Floors
Lounge

Brand New Schueller German Fitted Kitchen / Diner 4 Good Sized Bedrooms

## Awaiting Internal Photos

TOTAL FLOOR AREA: 1584 sq.ft. (147.2 sq.m.) approx.

For illustrative purposes only. Decorative finishes, fixtures, fittings and furnishings do not represent the current state of the property. Measurements are approximate. Not to scale. Made with Metropix © 2024