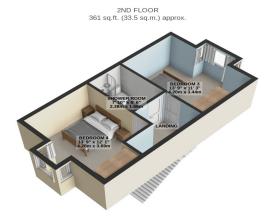

## Awaiting Internal Photos

TOTAL FLOOR AREA: 1584 sq.ft. (147.2 sq.m.) approx.

For illustrative purposes only. Decorative finishes, fixtures, fittings and furnishings do not represent the current state of the property. Measurements are approximate. Not to scale. Made with Metropix © 2024