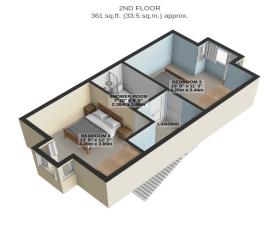

## 83 Circular Road, Douglas Asking Price £425,000

Deceptively Spacious Town House
Situated in a Convenient Central Location
Accommodation Over 4 Floors
Lounge

Brand New Schueller German Fitted Kitchen / Diner 4 Good Sized Bedrooms

2 Brand New Fitted Shower Rooms and Downstairs WC
Additional Shower Room in Basement (Not updated)

Large Store Room / Laundry Room

Integral Garage
Driveway Parking for 2 Cars
Gas Fired Central Heating
uPVC Double Glazed Throughout

TOTAL FLOOR AREA: 1584 sq.ft. (147.2 sq.m.) approx.

For illustrative purposes only. Decorative finishes, fixtures, fittings and furnishings do not represent the current state of the property. Measurements are approximate. Not to scale. Made with Metropix © 2024