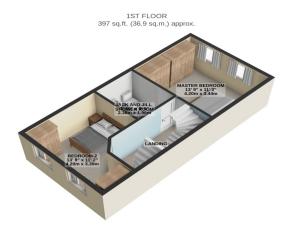

## 83 Circular Road, Douglas Asking Price £425,000

Deceptively Spacious Town House
Situated in a Convenient Central Location
Accommodation Over 4 Floors
Lounge

Brand New Schueller German Fitted Kitchen / Diner 4 Good Sized Bedrooms

2 Brand New Fitted Shower Rooms and Downstairs WC
Additional Shower Room in Basement (Not updated)

Large Store Room / Laundry Room

Integral Garage
Driveway Parking for 2 Cars
Gas Fired Central Heating
uPVC Double Glazed Throughout

TOTAL FLOOR AREA: 1584 sq.ft. (147.2 sq.m.) approx.

For illustrative purposes only. Decorative finishes, fixtures, fittings and furnishings do not represent the current state of the property. Measurements are approximate. Not to scale. Made with Metropix © 2024