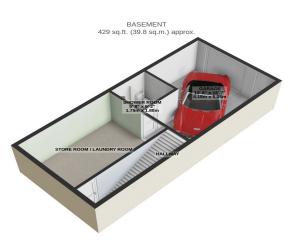

2 Brand New Fitted Shower Rooms and Downstairs WC
Additional Shower Room in Basement (Not updated)

Large Store Room / Laundry Room

Integral Garage
Driveway Parking for 2 Cars
Gas Fired Central Heating
uPVC Double Glazed Throughout

TOTAL FLOOR AREA: 1584 sq.ft. (147.2 sq.m.) approx.

For illustrative purposes only. Decorative finishes, fixtures, fittings and furnishings do not represent the current state of the property. Measurements are approximate. Not to scale. Made with Metropix © 2024