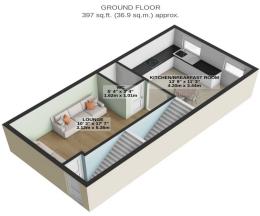

## 83 Circular Road, Douglas Asking Price £425,000

Deceptively Spacious Town House
Situated in a Convenient Central Location
Accommodation Over 4 Floors
Lounge

Brand New Schueller German Fitted Kitchen / Diner 4 Good Sized Bedrooms

2 Brand New Fitted Shower Rooms and Downstairs WC
Additional Shower Room in Basement (Not updated)

Large Store Room / Laundry Room

Integral Garage
Driveway Parking for 2 Cars
Gas Fired Central Heating
uPVC Double Glazed Throughout

TOTAL FLOOR AREA: 1584 sq.ft. (147.2 sq.m.) approx.

For illustrative purposes only. Decorative finishes, fixtures, fittings and furnishings do not represent the current state of the property. Measurements are approximate. Not to scale. Made with Metropix © 2024