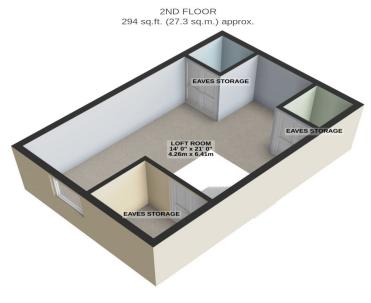

Property Comprises:

**Front Porch** 

**Good Sized Lounge** 

**Lovely Modern Breakfast Kitchen** 

2 Bedrooms

**Modern Family Bathroom** 

Large Usable / Adaptable Attic Room (with Proper Staircase, Central Heating Veluc

Window and Loads of Eaves Storage Space)

**uPVC Double Glazed Throughout** 

**Gas Fired Central Heating** 

Large Front Garden with Potential for creating Driveway Parking (STPP)

Low Maintenance Private Rear Garden

TOTAL FLOOR AREA: 974 sq.ft. (90.5 sq.m.) approx.

For illustrative purposes only. Decorative finishes, fixtures, fittings and furnishings do not represent the current state of the property. Measurements are approximate. Not to scale. Made with Metropix © 2024