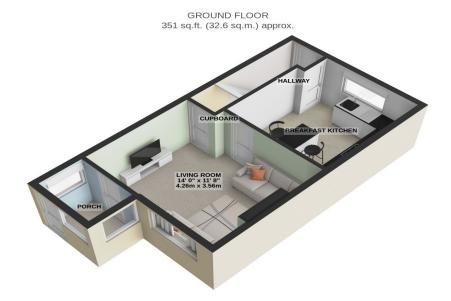

Property Comprises:

**Front Porch** 

**Good Sized Lounge** 

**Lovely Modern Breakfast Kitchen** 

2 Bedrooms

**Modern Family Bathroom** 

Large Usable / Adaptable Attic Room (with Proper Staircase, Central Heating Veluc

TOTAL FLOOR AREA: 974 sq.ft. (90.5 sq.m.) approx.

For illustrative purposes only. Decorative finishes, fixtures, fittings and furnishings do not represent the current state of the property. Measurements are approximate. Not to scale. Made with Metropix © 2024