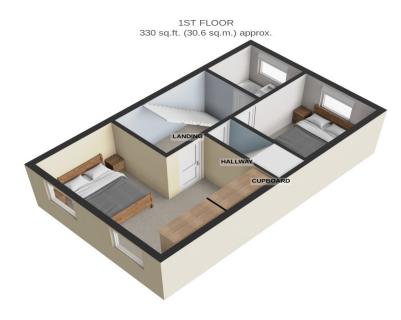

Property Comprises:

**Front Porch** 

**Good Sized Lounge** 

**Lovely Modern Breakfast Kitchen** 

2 Bedrooms

**Modern Family Bathroom** 

Large Usable / Adaptable Attic Room (with Proper Staircase, Central Heating Veluc

TOTAL FLOOR AREA: 974 sq.ft. (90.5 sq.m.) approx.

For illustrative purposes only. Decorative finishes, fixtures, fittings and furnishings do not represent the current state of the property. Measurements are approximate. Not to scale. Made with Metropix © 2024