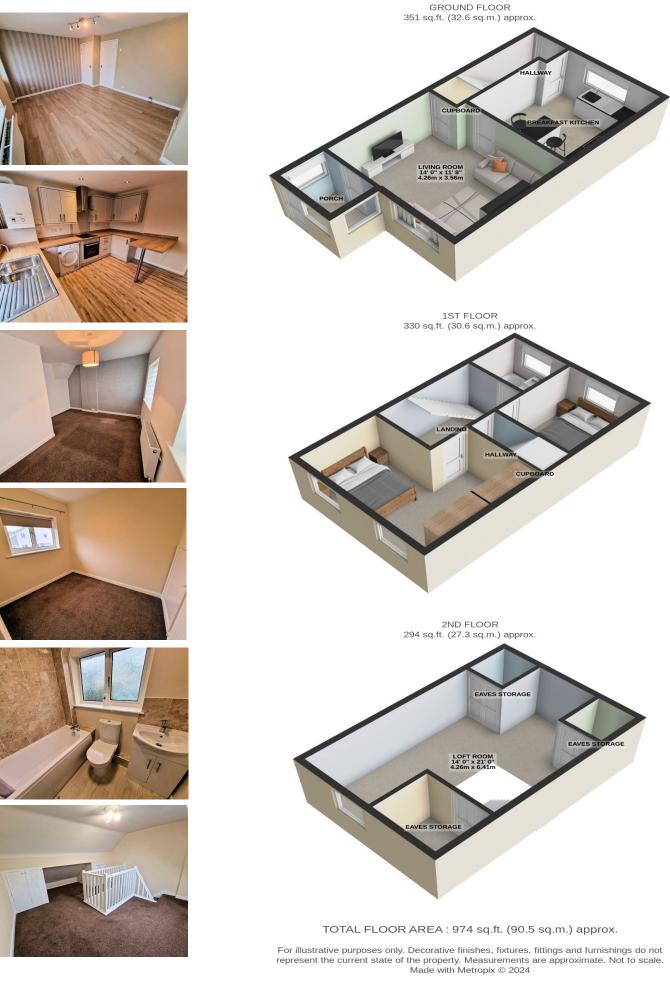

## Asking Price £265,000

\*\*\*\*Attention First Time Buyers and Investors\*\*\*\* **Extremely Well Presented End of Terrace House** Situated in a Popular Residential Location **Close to Local Schools Shops and Amenities Property Comprises: Front Porch Good Sized Lounge Lovely Modern Breakfast Kitchen** 2 Bedrooms **Modern Family Bathroom** Large Usable / Adaptable Attic Room (with Proper Staircase, Central Heating Veluc Window and Loads of Eaves Storage Space) **uPVC Double Glazed Throughout Gas Fired Central Heating** Large Front Garden with Potential for creating Driveway Parking (STPP) Low Maintenance Private Rear Garden