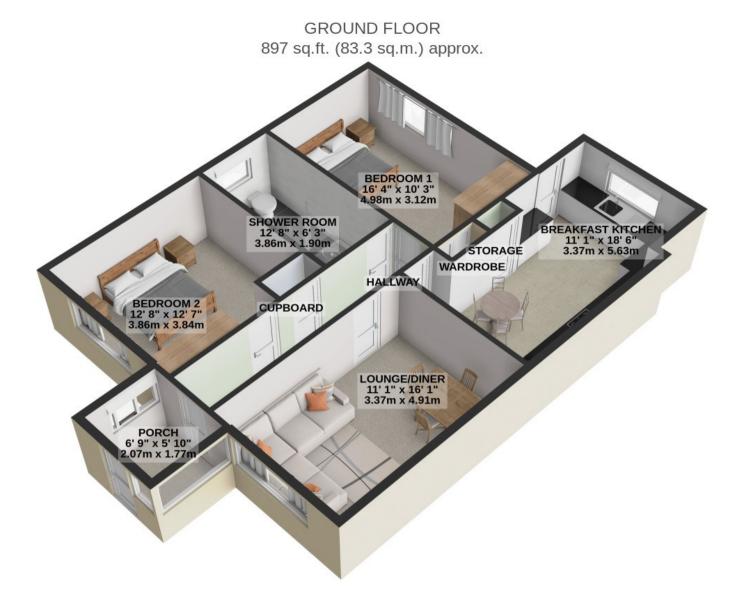

## TOTAL FLOOR AREA : 897 sq.ft. (83.3 sq.m.) approx.

For illustrative purposes only. Decorative finishes, fixtures, fittings and furnishings do not represent the current state of the property. Measurements are approximate. Not to scale. Made with Metropix © 2024