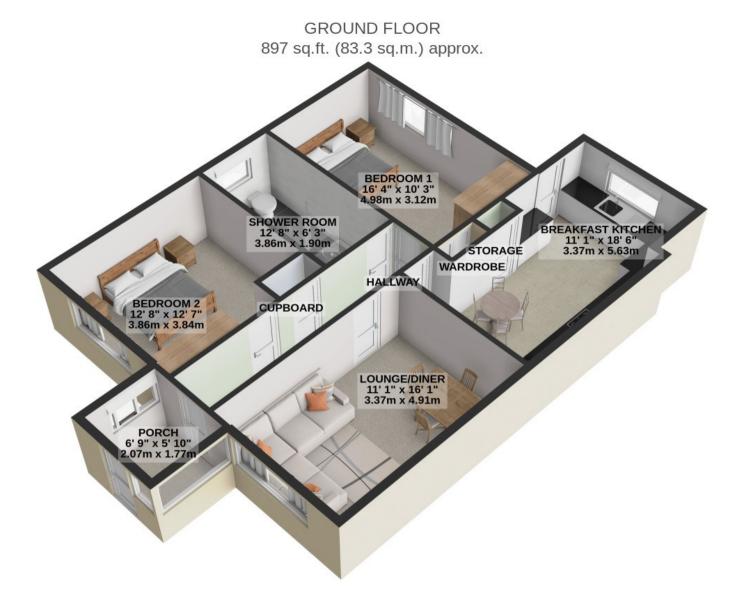

**Viewings Highly Recommended** 

TOTAL FLOOR AREA: 897 sq.ft. (83.3 sq.m.) approx.

For illustrative purposes only. Decorative finishes, fixtures, fittings and furnishings do not represent the current state of the property. Measurements are approximate. Not to scale.

Made with Metropix © 2024