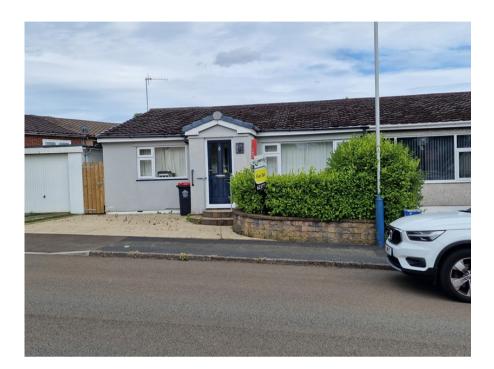

## 21 Julian Road, Douglas Asking Price £295,000

Deceptively Spacious Extended Semi Detached Bungalow
Situated in a Popular Residential Location
Very Well Presented Throughout (Turn Key)
Accommodation Comprises:
Large Lounge Diner
Modern Fitted Breakfast Kitchen
2 Double Bedrooms
Modern Family Shower Room
Gas Fired Central Heating
Modern uPVC Double Glazing Throughout
Low Maintenance Rear Garden with Large Shed
Driveway Parking

**Directions:** Travelling North out of Douglas , up Johnny Wattersons Lane Proceed up for about 800 Yards taking the 3rd Turn in to Snaefell Road, Take Next Left on to Glen Park Drive Then Follow Road to Right and Right Again on to Julian Road where Number 21 Can be easily Found on the Left Hand Side Clearly Identified by Our For Sale Board.