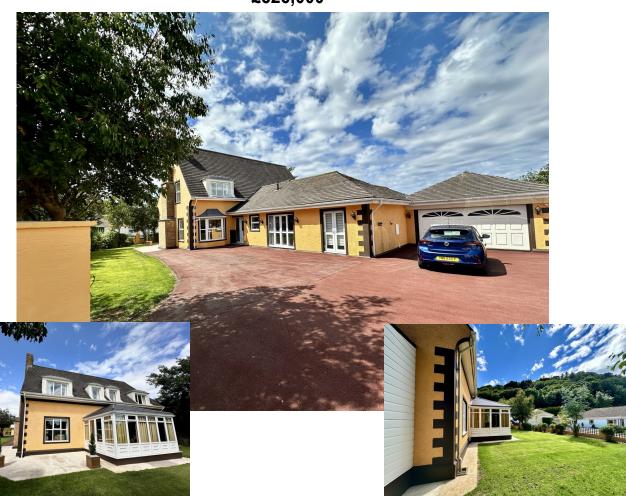

## 15 Queens Valley Ramsey £825,000

Beautifully Presented 5 Bedroom Executive House Sat On A Lovely Plot In A Well Sought After Area Within Walking Distance To Ramsey Town Centre. Block Pavioured Driveway Suitable for Several Vehicles

Fully Tiled Family Bathroom

4 Year Old Boiler, Oil Fired Central Heating

Upvc Throughout

Very Large Garage

**Directions:** Proceed from Parliament Square out along Waterloo Road. Turn Right into Ballure Grove, then first Left and Follow The Road round into Queens Valley.