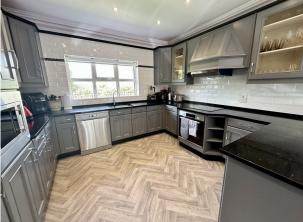

Accomodation Comprises:-

Entrance Vestibule Leading To A Spacious Entrance Hall

Beautiful Large Modern Kitchen/Diner With Quartz Worktop With Quality Built In Appliances Access Through to A Good Sized Guest Suite Which Incorporates A Further Bedroom And En-Suite