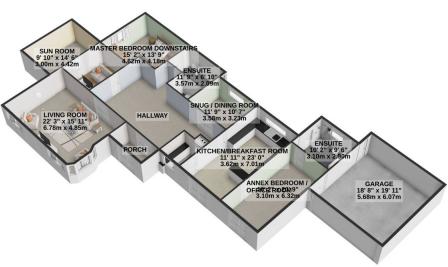

Accomodation Comprises:-

Entrance Vestibule Leading To A Spacious Entrance Hall

Beautiful Large Modern Kitchen/Diner With Quartz Worktop With Quality Built In Appliances Access Through to A Good Sized Guest Suite Which Incorporates A Further Bedroom And En-Suite

Separate Utility Room

This Property Boasts Several Dual Aspect Reception Rooms Including A Generous Triple Aspect Living Room, Separate Snug, Office/ Study And A Pleasant Sun Room With Access To The Side Garden Downstairs Guest WC

Light and Spacious Downstairs Master Suite Which Includes A Large Bedroom and Contemporary En-Suite
Upstairs there is a Further Master Bedroom With A Full Modern En-Suite
2 Further Doublle Bedrooms and A Large Single Bedroom Tastefully Decorated

Rates payable: Please contact IOM Rates Office on 685661

Inclusions: to be confirmed

Services: All Major Services

GROUND FLOOR 2451 sq.ft. (227.7 sq.m.) approx.

1ST FLOOR 925 sq.ft. (85.9 sq.m.) approx.

TOTAL FLOOR AREA: 3375 sq.ft. (313.6 sq.m.) approx.