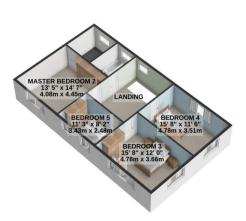

Light and Spacious Downstairs Master Suite Which Includes A Large Bedroom and Contemporary En-Suite
Upstairs there is a Further Master Bedroom With A Full Modern En-Suite
2 Further Doublle Bedrooms and A Large Single Bedroom Tastefully Decorated