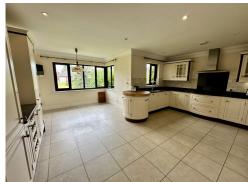

Good Sized Kitchen Breakfast Room, Separate Utility Room and Large Cloakroom

Master Bedroom With Dressing Area and En-suite

Two Further Double Bedrooms, one with En-Suite Jack and Gill Style With The Family Bathroom