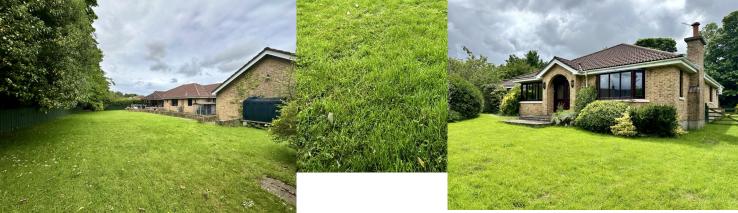

## **Westhill Village**

£765,000

Well Presented Spacious Detached Bungalow on Gated Private Development, Good Sized Plot with Off Road Parking on the Driveway, Surrounded by Mature Shrubs and Garden

This Exclusive Development is run by an active Management Company in which each Property Owner has an equal share. The Company is in charge of the upkeep to the roads and central landscaped area, together with the Automatic Electric Gates. The current maintenance charge is £450 Per Annum

Oil Fired Central Heating, Double Glazed Throughout

Generous Lawned Gardens To The Front and Rear

No Onward Chain

Directions: Travelling from Parliament Square, travel North over the two roundabouts and up Bowring Road. Turn left onto Jurby Road and continue for approx. 1/2 mile where the development can be found on the Right Hand Side. Once in the Gated Development, the property is the first one you come to on your left.