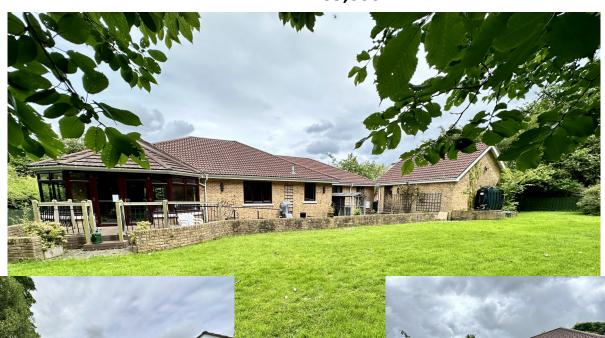

## **Westhill Village**

£765,000

Well Presented Spacious Detached Bungalow on Gated Private Development, Good Sized Plot with Off Road Parking on the Driveway, Surrounded by Mature Shrubs and Garden

This Exclusive Development is run by an active Management Company in which each Property Owner has an equal share. The Company is in charge of the upkeep to the roads and central landscaped area, together with the Automatic Electric Gates. The current maintenance charge is £450 Per Annum

Oil Fired Central Heating, Double Glazed Throughout

Generous Lawned Gardens To The Front and Rear

No Onward Chain

Directions: Travelling from Parliament Square, travel North over the two roundabouts and up Bowring Road. Turn left onto Jurby Road and continue for approx. 1/2 mile where the development can be found on the Right Hand Side. Once in the Gated Development, the property is the first one you come to on your left.