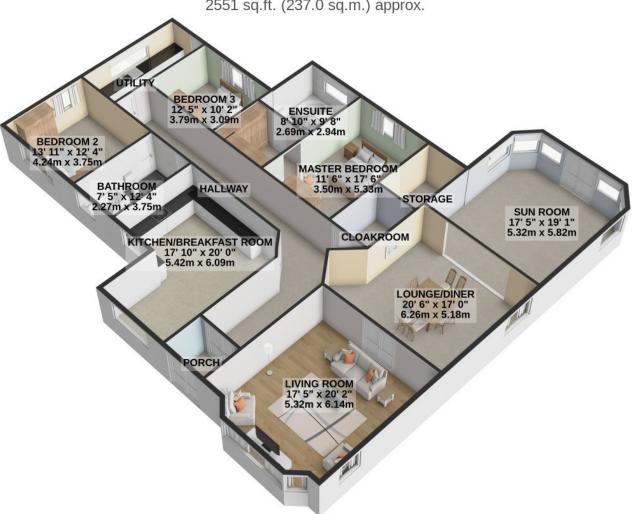

Accommodation Comprising:-

Large Porch Leading Into Spacious Entrance Hall

Living Room With Double Doors Into Large Family Room That Further Leads Into An Air Conditioned Spacious
Sun Room With Double Doors Leading onto a Patio Area and Rear South Facing Garden

Good Sized Kitchen Breakfast Room, Separate Utility Room and Large Cloakroom

Master Bedroom With Dressing Area and En-suite

Two Further Double Bedrooms, one with En-Suite Jack and Gill Style With The Family Bathroom

## GROUND FLOOR 2551 sq.ft. (237.0 sq.m.) approx.

TOTAL FLOOR AREA: 2551 sq.ft. (237.0 sq.m.) approx.

For illustrative purposes only. Decorative finishes, fixtures, fittings and furnishings do not represent the current state of the property. Measurements are approximate. Not to scale. Made with Metropix © 2024