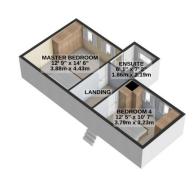

4 / 5 Double Bedrooms Master with En-Suite

2 Further Modern Fitted Shower Rooms

Study / Snug

**Utility Room Leading to Double Integral Garage** 

Fabulous Largely Decked Private Rear Garden with Substantial Shed (Ideal for conversion in to Home Gym or Bar)

GROUND FLOOR 853 sq.ft. (79.2 sq.m.) approx.

1ST FLOOR 425 sq.ft. (39.5 sq.m.) approx.

TOTAL FLOOR AREA: 2319 sq.ft. (215.4 sq.m.) approx.

For illustrative purposes only. Decorative finishes, fixtures, fittings and furnishings do not represent the current state of the property. Measurements are approximate. Not to scale.