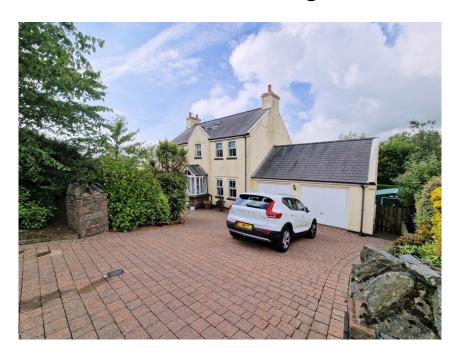

## 54 Ard Reayrt, Laxey Asking Price 630,000

Superb Detached Executive House, Situated in the Popular Village Location of Laxey Fabulous Spacious and Superbly Presented Family Accommodation Property Comprises:

Attractive Front Totally Private Lawned Garden with Patio and Bordered by Mature Trees
Shrubs and Plants

**Driveway Leading to Double Garage Providing Parking for up to 6 Vehicles** 

**Directions:** Proceed Through Laxey Village on to the Ramsey Road, 300 Yards after the Tramlines turn Left on to Ard Reayrt And Follow the Road up the Hill Taking 2nd Left Hand Turn Where 54 can be immediately found on the Left Hand Corner, Clearly Identified by our For Sale Board.