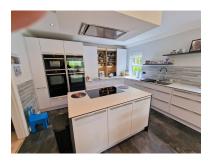

**Large Lounge** 

Additional 2nd Sitting Room / Bed 5

Beautifully Fully Fitted Modern Leicht Dining Kitchen with an Abundance of Top of the Range Appliances and Fabulous Sun Room Off.

Snug / Home Office Leading to Utility Room