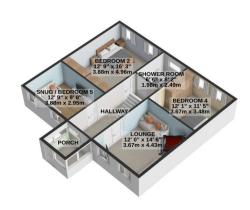

**Large Lounge** 

Additional 2nd Sitting Room / Bed 5

Beautifully Fully Fitted Modern Leicht Dining Kitchen with an Abundance of Top of the Range Appliances and Fabulous Sun Room Off.

Snug / Home Office Leading to Utility Room

4 / 5 Double Bedrooms Master with En-Suite

2 Further Modern Fitted Shower Rooms

Study / Snug

**Utility Room Leading to Double Integral Garage** 

Fabulous Largely Decked Private Rear Garden with Substantial Shed (Ideal for conversion in to Home Gym or Bar)

GROUND FLOOR 853 sq.ft. (79.2 sq.m.) approx.

1ST FLOOR 425 sq.ft. (39.5 sq.m.) approx.

TOTAL FLOOR AREA: 2319 sq.ft. (215.4 sq.m.) approx.

For illustrative purposes only. Decorative finishes, fixtures, fittings and furnishings do not represent the current state of the property. Measurements are approximate. Not to scale.