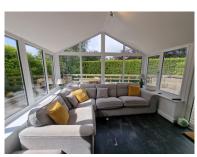

**Large Lounge** 

Additional 2nd Sitting Room / Bed 5

Beautifully Fully Fitted Modern Leicht Dining Kitchen with an Abundance of Top of the Range Appliances and Fabulous Sun Room Off.

Snug / Home Office Leading to Utility Room