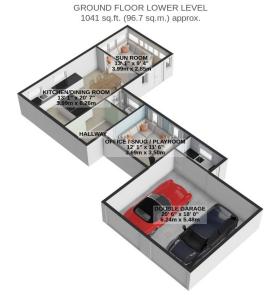

GROUND FLOOR 853 sq.ft. (79.2 sq.m.) approx.

1ST FLOOR 425 sq.ft. (39.5 sq.m.) approx.

TOTAL FLOOR AREA: 2319 sq.ft. (215.4 sq.m.) approx.

For illustrative purposes only. Decorative finishes, fixtures, fittings and furnishings do not represent the current state of the property. Measurements are approximate. Not to scale.