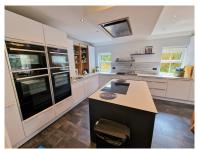

**Large Lounge** 

Additional 2nd Sitting Room / Bed 5

Beautifully Fully Fitted Modern Leicht Dining Kitchen with an Abundance of Top of the Range Appliances and Fabulous Sun Room Off.

Snug / Home Office Leading to Utility Room