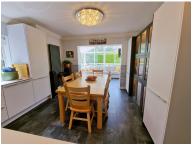

**Large Lounge** 

Additional 2nd Sitting Room / Bed 5

Beautifully Fully Fitted Modern Leicht Dining Kitchen with an Abundance of Top of the Range Appliances and Fabulous Sun Room Off.

Snug / Home Office Leading to Utility Room