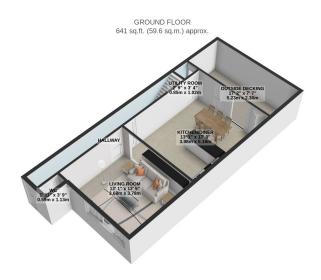

Rates: Please contact the Isle of Man Rates Office on 685661 for Current Rates

1ST FLOOR 454 sq.ft. (42.2 sq.m.) approx.

2ND FLOOR 453 sq.ft. (42.1 sq.m.) approx.

TOTAL FLOOR AREA: 1549 sq.ft. (143.9 sq.m.) approx.

For illustrative purposes only. Decorative finishes, fixtures, fittings and furnishings do not represent the current state of the property. Measurements are approximate. Not to scale.

Made with Metropix © 2024