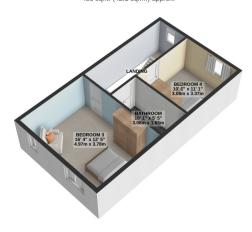

Rates: Please contact the Isle of Man Rates Office on 685661 for Current Rates

1ST FLOOR 454 sq.ft. (42.2 sq.m.) approx.

2ND FLOOR 453 sq.ft. (42.1 sq.m.) approx.

TOTAL FLOOR AREA: 1549 sq.ft. (143.9 sq.m.) approx.

For illustrative purposes only. Decorative finishes, fixtures, fittings and furnishings do not represent the current state of the property. Measurements are approximate. Not to scale.

Made with Metropix © 2024