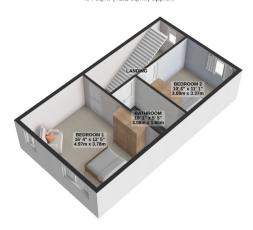

Rates: Please contact the Isle of Man Rates Office on 685661 for Current Rates

1ST FLOOR 454 sq.ft. (42.2 sq.m.) approx.

2ND FLOOR 453 sq.ft. (42.1 sq.m.) approx.

TOTAL FLOOR AREA: 1549 sq.ft. (143.9 sq.m.) approx.

For illustrative purposes only. Decorative finishes, fixtures, fittings and furnishings do not represent the current state of the property. Measurements are approximate. Not to scale.

Made with Metropix © 2024