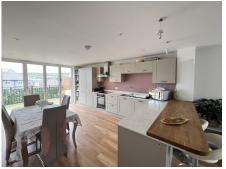

Modern Day Living With A Spacious Open Plan Lounge, Fully Integrated Contemporary Kitchen/Diner With Bif-folding Doors Onto The Decking Area Enjoying Hill Views Storage/Utility Room, Downstairs WC

4 Good Size Bedrooms, 1 Currently Being Used As A Study
2 Modern Bathrooms With High Quality Ceramic Wall & Floor Tiles
Gas Fired Central Heating, Upvc Double Glazing Throughout
Low Maintenance Garden With A Large Waterproof Storage Area
2 Allocated Parking Spaces To The Rear
10 Year Structural Guarantee (5 Years Remaining)