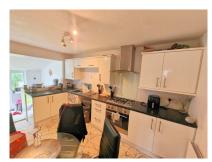

Lounge

Large Extended Kitchen Diner / Sunroom

2 Double Bedrooms

Family Bathroom

Large Private Rear Garden

Driveway Parking for 1 Car

Gas Fired Central Heating

uPVC Double Glazed Throughout