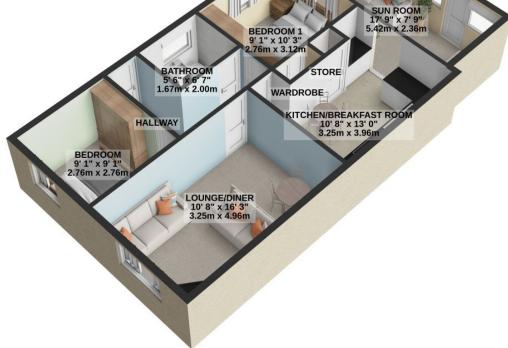

715 sq.ft. (66.4 sq.m.) approx.

SUN ROOM
17.9" x 7.9"
5.42m x 2.36m
9'1" x 10'3"
2.76m x 3.12m

BATHROOM
5 6" x 6" 7"

**GROUND FLOOR** 

TOTAL FLOOR AREA: 715 sq.ft. (66.4 sq.m.) approx.

For illustrative purposes only. Decorative finishes, fixtures, fittings and furnishings do not represent the current state of the property. Measurements are approximate. Not to scale.