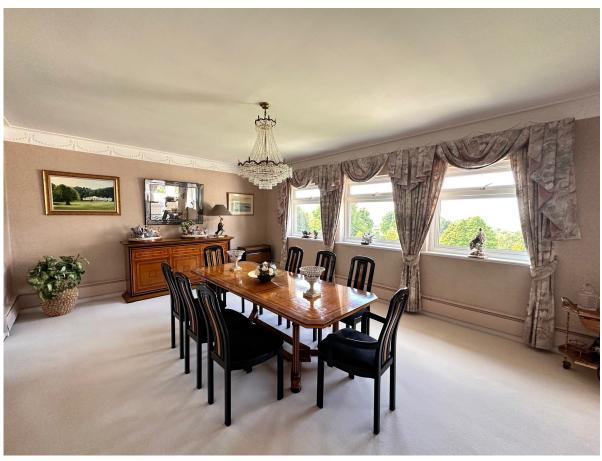

Dining Room with Door to Kitchen, Beautiful Kitchen with Centre Island and Breakfast Dining Area.
Glass Lantern Roof and Door to Rear Hall and Family Room,

Rear Hall, Utility Room with Door leading to Outside and the Rear of the Property,