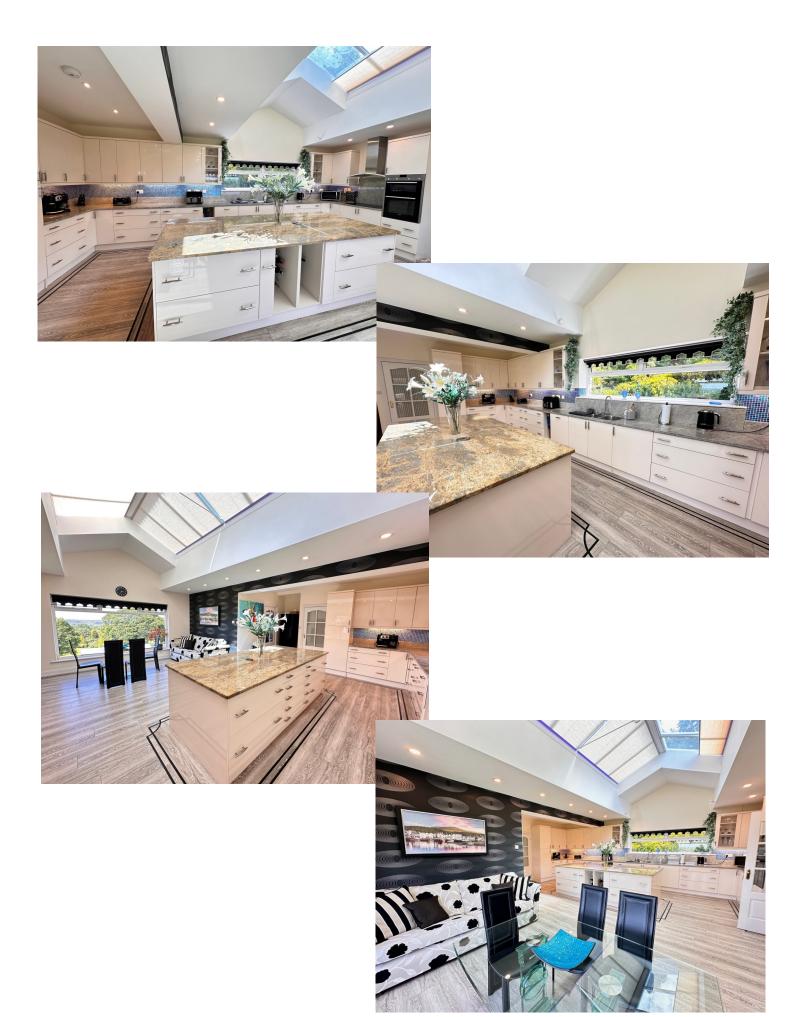

Dining Room with Door to Kitchen, Beautiful Kitchen with Centre Island and Breakfast Dining Area.
Glass Lantern Roof and Door to Rear Hall and Family Room,

Rear Hall, Utility Room with Door leading to Outside and the Rear of the Property,