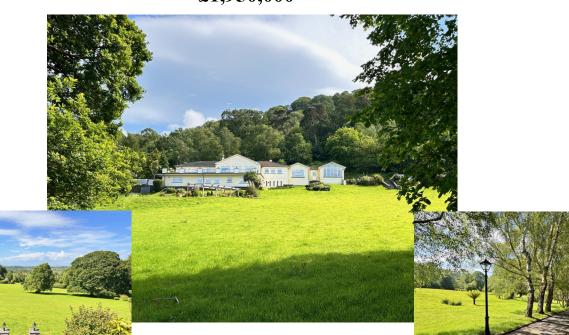

# "Pleasant View" Glen Tramman, Ramsey, IM7 2AS £1,950,000

Enjoying Views Over 6 Acres of Beautiful Gardens and Across the Northern Plain of the Island. This Incredible Property is Presented in Immaculate Order Throughout and Finished to a Superb High Standard.

Pleasant View is a Superb Detached Property in an Elevated Position

A Spacious Annexe with Garage and Interconnecting Staircase is also part of this Delightful Residence.

<u>Outside:</u> Stunning Well Kept Gardens, with Mature Trees and Shrubs, Delightful Pond and Seating Area with Pergola and Rockery Style Boarders. Oil Fired Central Heating, Private Drainage.

Ample Parking.