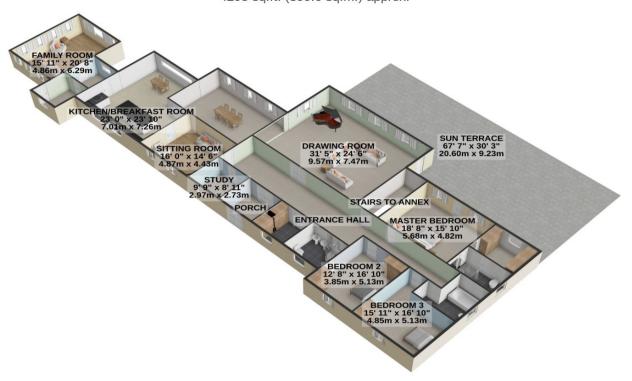

## Colour Floor Plan

2560 sq.ft. (237.8 sq.m.) approx.

GROUND FLOOR 4295 sq.ft. (399.0 sq.m.) approx.

## 3d Floor Plan

2560 sq.ft. (237.8 sq.m.) approx.

#### GROUND FLOOR 4295 sq.ft. (399.0 sq.m.) approx.

TOTAL FLOOR AREA: 6855 sq.ft. (636.8 sq.m.) approx.

For illustrative purposes only. Decorative finishes, fixtures, fittings and furnishings do not represent the current state of the property. Measurements are approximate. Not to scale.