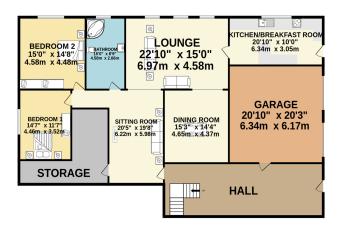

Annexe: Stairs to Main House, Integral Door to Garage, Entrance Hall, Sitting Room, Large Lounge with Lovely Views Over the Grounds, Fitted Kitchen with Breakfast Bar, Dining Room, Two Double Bedrooms, Family Bathroom, Storage Room.

## Colour Floor Plan

2560 sq.ft. (237.8 sq.m.) approx.

GROUND FLOOR 4295 sq.ft. (399.0 sq.m.) approx.