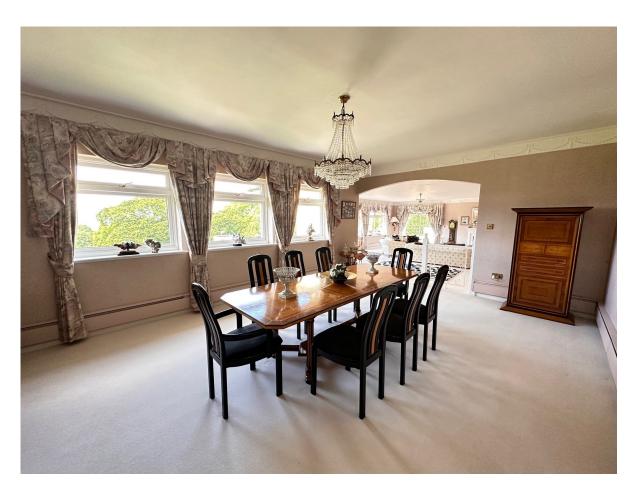

Dining Room with Door to Kitchen, Beautiful Kitchen with Centre Island and Breakfast Dining Area.
Glass Lantern Roof and Door to Rear Hall and Family Room,

Rear Hall, Utility Room with Door leading to Outside and the Rear of the Property,