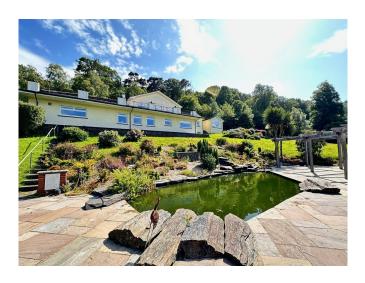

<u>Outside:</u> Stunning Well Kept Gardens, with Mature Trees and Shrubs, Delightful Pond and Seating Area with Pergola and Rockery Style Boarders. Oil Fired Central Heating, Private Drainage.

Ample Parking.