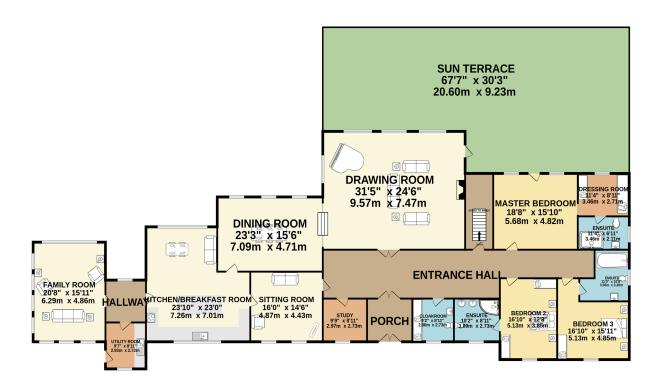

### **Accommodation Comprises:**

Double Doors to the Main Entrance Hall, Cloakroom WC, Sitting Room with Storage Cupboards, Study, Impressive Drawing Room with Door to Sun Terrace, Enjoying Splendid Views, Open Plan to

Dining Room with Door to Kitchen, Beautiful Kitchen with Centre Island and Breakfast Dining Area.
Glass Lantern Roof and Door to Rear Hall and Family Room,

Rear Hall, Utility Room with Door leading to Outside and the Rear of the Property,

Lovely Family Room with Cathedral Style Window Looking out onto the Land at the Front and Enjoying the Rural Views Beyond.

Master Bedroom with French Doors to Sun Terrace, Dressing Area and Large En-suite with Walk in Shower, Bedroom Two with Fitted Wardrobes and En-suite Shower Room, Bedroom 3 with Ensuite Bathroom.

#### GROUND FLOOR 4295 sq.ft. (399.0 sq.m.) approx.

TOTAL FLOOR AREA: 6855 sq.ft. (636.8 sq.m.) approx.

For illustrative purposes only. Decorative finishes, fixtures, fittings and furnishings do not represent the current state of the property. Measurements are approximate. Not to scale.