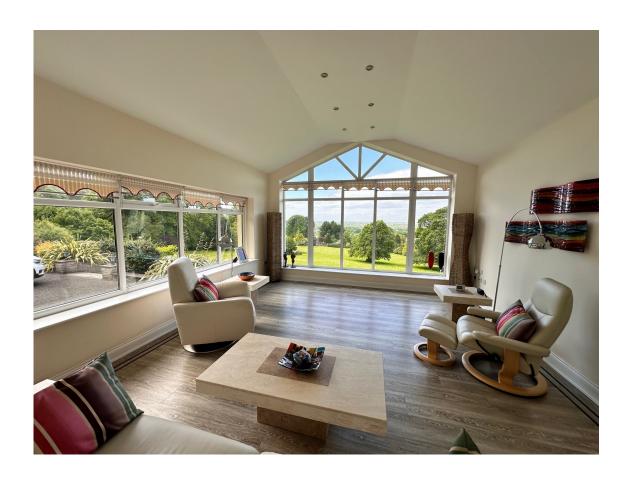

### **Accommodation Comprises:**

Double Doors to the Main Entrance Hall, Cloakroom WC, Sitting Room with Storage Cupboards, Study, Impressive Drawing Room with Door to Sun Terrace, Enjoying Splendid Views, Open Plan to

Lovely Family Room with Cathedral Style Window Looking out onto the Land at the Front and Enjoying the Rural Views Beyond.

Master Bedroom with French Doors to Sun Terrace, Dressing Area and Large En-suite with Walk in Shower, Bedroom Two with Fitted Wardrobes and En-suite Shower Room, Bedroom 3 with Ensuite Bathroom.