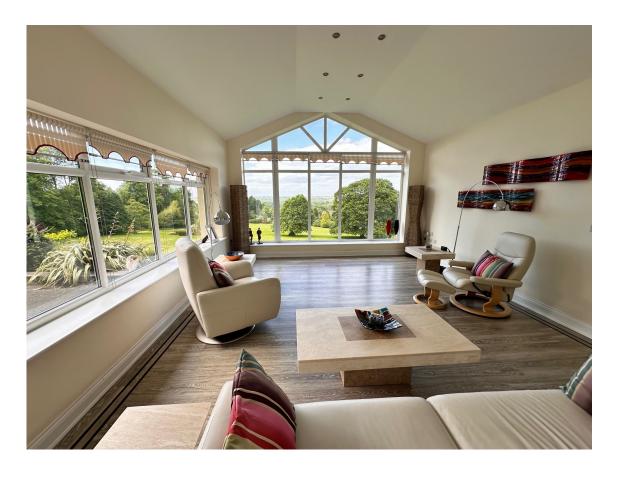

### **Accommodation Comprises:**

Double Doors to the Main Entrance Hall, Cloakroom WC, Sitting Room with Storage Cupboards, Study, Impressive Drawing Room with Door to Sun Terrace, Enjoying Splendid Views, Open Plan to

Lovely Family Room with Cathedral Style Window Looking out onto the Land at the Front and Enjoying the Rural Views Beyond.

Master Bedroom with French Doors to Sun Terrace, Dressing Area and Large En-suite with Walk in Shower, Bedroom Two with Fitted Wardrobes and En-suite Shower Room, Bedroom 3 with Ensuite Bathroom.