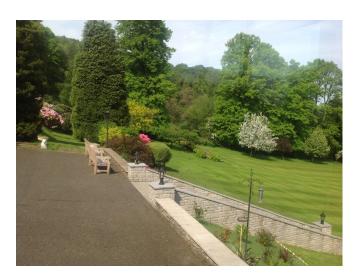

<u>Outside:</u> Stunning Well Kept Gardens, with Mature Trees and Shrubs, Delightful Pond and Seating Area with Pergola and Rockery Style Boarders. Oil Fired Central Heating, Private Drainage.

Ample Parking.