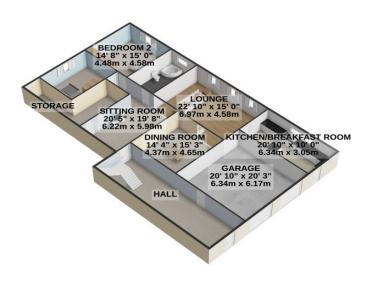

Annexe: Stairs to Main House, Integral Door to Garage, Entrance Hall, Sitting Room, Large Lounge with Lovely Views Over the Grounds, Fitted Kitchen with Breakfast Bar, Dining Room, Two Double Bedrooms, Family Bathroom, Storage Room.

## 3d Floor Plan

2560 sq.ft. (237.8 sq.m.) approx.