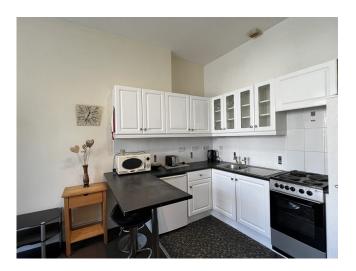

## Fully Furnished Ground Floor Apartment Situated In Douglas City Centre Within Walking Distance To All Local Amenities, Bus Routes, Shops

Open Plan Lounge, Kitchen With Bay Window

Modernised Bathroom With Shower Cubicle, Wc, & Sink with Storage