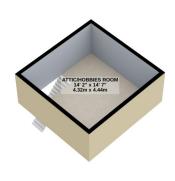

## Delightful Two Bedroom End of Terrace Town House, With Converted Attic Hobbies Room, Walking Distance to all Amenities and Beach.

**Accommodation Comprises:** 

Entrance Porch leading into Hall,
Lounge with Open Fireplace and Double Doors leading to,
Fitted Kitchen Diner, Cloakroom WC,
Door to Rear Yard from Hall, Under Stairs Cupboard.
Stairs with Half Landing to First Floor:
Two Double Bedroom and Separate Bathroom,
Stairs to Second Floor:
Attic/Hobbies Room with Velux Window.
Gas Fired Central Heating, UPVC Double Glazing.
Small Rear Yard and Gate.
Off Road Parking at Front.
'Ideal Starter Home or Holiday Home'

Rates payable: Please Contact the Isle of Man Rates Department on 681661

Inclusions: to be confirmed

Services: All Major Services

1ST FLOOR 354 sq.ft. (32.9 sq.m.) approx.

2ND FLOOR 206 sq.ft. (19.2 sq.m.) approx.