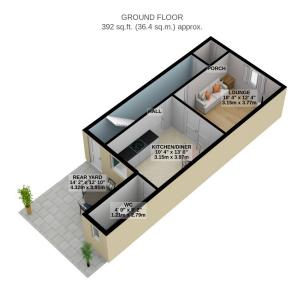

## Delightful Two Bedroom End of Terrace Town House, With Converted Attic Hobbies Room, Walking Distance to all Amenities and Beach.

**Accommodation Comprises:** 

Entrance Porch leading into Hall,
Lounge with Open Fireplace and Double Doors leading to,
Fitted Kitchen Diner, Cloakroom WC,
Door to Rear Yard from Hall, Under Stairs Cupboard.
Stairs with Half Landing to First Floor:
Two Double Bedroom and Separate Bathroom,
Stairs to Second Floor:
Attic/Hobbies Room with Velux Window.
Gas Fired Central Heating, UPVC Double Glazing.
Small Rear Yard and Gate.
Off Road Parking at Front.
'Ideal Starter Home or Holiday Home'

Rates payable: Please Contact the Isle of Man Rates Department on 681661

Inclusions: to be confirmed

Services: All Major Services

1ST FLOOR 354 sq.ft. (32.9 sq.m.) approx.

2ND FLOOR 206 sq.ft. (19.2 sq.m.) approx.