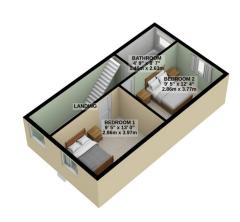

## Delightful Two Bedroom End of Terrace Town House, With Converted Attic Hobbies Room, Walking Distance to all Amenities and Beach.

**Accommodation Comprises:** 

Entrance Porch leading into Hall,
Lounge with Open Fireplace and Double Doors leading to,
Fitted Kitchen Diner, Cloakroom WC,
Door to Rear Yard from Hall, Under Stairs Cupboard.
Stairs with Half Landing to First Floor:
Two Double Bedroom and Separate Bathroom,
Stairs to Second Floor:
Attic/Hobbies Room with Velux Window.
Gas Fired Central Heating, UPVC Double Glazing.
Small Rear Yard and Gate.
Off Road Parking at Front.
'Ideal Starter Home or Holiday Home'

Rates payable: Please Contact the Isle of Man Rates Department on 681661

Inclusions: to be confirmed

Services: All Major Services

1ST FLOOR 354 sq.ft. (32.9 sq.m.) approx.

2ND FLOOR 206 sq.ft. (19.2 sq.m.) approx.