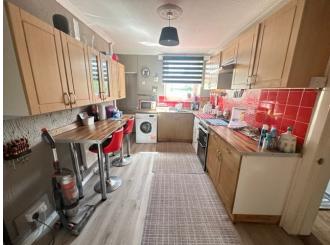

## Delightful Two Bedroom End of Terrace Town House, With Converted Attic Hobbies Room, Walking Distance to all Amenities and Beach.

**Accommodation Comprises:** 

Entrance Porch leading into Hall,
Lounge with Open Fireplace and Double Doors leading to,
Fitted Kitchen Diner, Cloakroom WC,
Door to Rear Yard from Hall, Under Stairs Cupboard.
Stairs with Half Landing to First Floor:
Two Double Bedroom and Separate Bathroom,
Stairs to Second Floor:
Attic/Hobbies Room with Velux Window.
Gas Fired Central Heating, UPVC Double Glazing.
Small Rear Yard and Gate.
Off Road Parking at Front.
'Ideal Starter Home or Holiday Home'