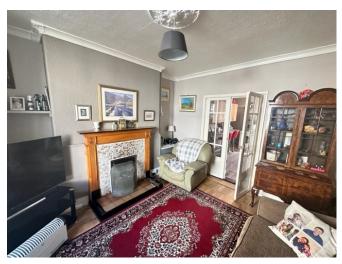

## Delightful Two Bedroom End of Terrace Town House, With Converted Attic Hobbies Room, Walking Distance to all Amenities and Beach.

**Accommodation Comprises:** 

Entrance Porch leading into Hall,
Lounge with Open Fireplace and Double Doors leading to,
Fitted Kitchen Diner, Cloakroom WC,
Door to Rear Yard from Hall, Under Stairs Cupboard.
Stairs with Half Landing to First Floor:
Two Double Bedroom and Separate Bathroom,
Stairs to Second Floor:
Attic/Hobbies Room with Velux Window.
Gas Fired Central Heating, UPVC Double Glazing.
Small Rear Yard and Gate.
Off Road Parking at Front.
'Ideal Starter Home or Holiday Home'