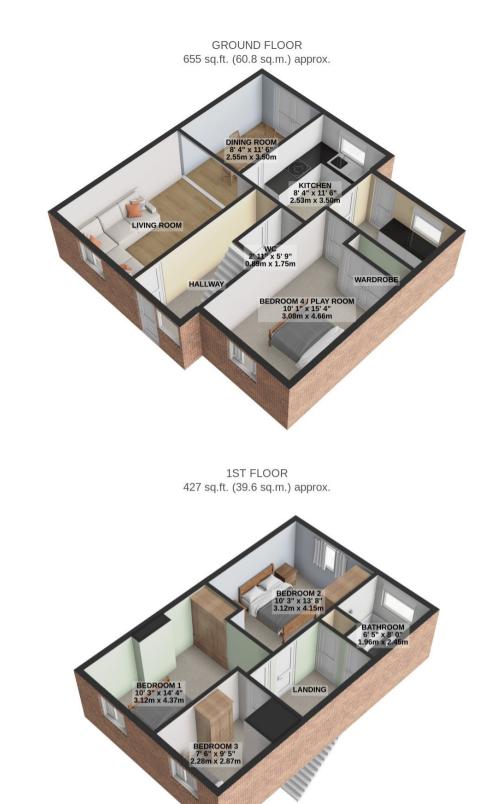

## Asking Price £359,950

Situated in a Popular Residential Location

**Close to Local Schools and Shops** 

**Property Comprises:** 

Large Lounge Diner

Kitchen, Utility Room

**Downstairs WC** 

**3** Bedrooms

**Newly Fitted Lovely Modern Bathroom** 

Garage Fully Converted in to Extra Reception Room or 4th Bedroom

Private Garden with No Overlooked Aspect to Rear

**Driveway Parking for 2 Cars** 

Modern uPVC Double Glazing Throughout

TOTAL FLOOR AREA : 1081 sq.ft. (100.5 sq.m.) approx.

For illustrative purposes only. Decorative finishes, fixtures, fittings and furnishings do not represent the current state of the property. Measurements are approximate. Not to scale. Made with Metropix © 2024