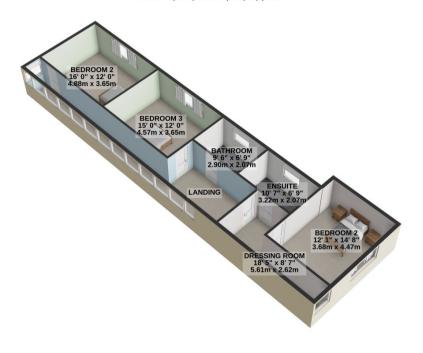

First Floor: Bedroom 2 Views to Hills Fitted Wardrobes, En-suite, Dressing Area,

Family Bathroom, Bedroom 3 Stunning Views and Fitted Wardrobes, Bedroom 4 Large Double with Rural Views.

Double Garage, Garden Store, Summerhouse with Decking Pergola and BBQ Area. Beautiful Gardens with Large Lawn Area, Mature Shrubs and Decorative Boarders.

Rates: please contact the rates office on 685661 Tenure: Freehold

Services: Mains drainage and Oil fired central heating.

1ST FLOOR 1003 sq.ft. (93.2 sq.m.) approx.

TOTAL FLOOR AREA: 2710 sq.ft. (251.8 sq.m.) approx.