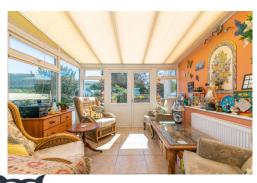

## **Accommodation Comprises:**

Entrance Hall, Cloakroom WC, Lounge, Dining Room, Sun Room, Breakfast Kitchen, Utility Room, Conservatory,

Bedroom 1/Guest Annex with Fitted Wardrobes, Shower Room (wet room style)