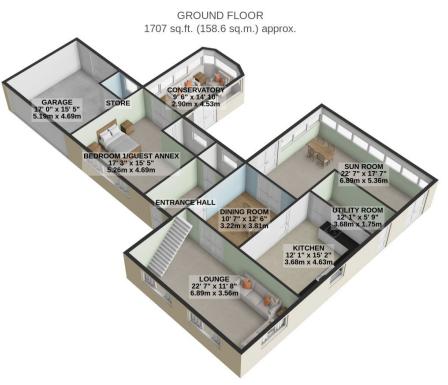

## 10 Mountain View Ballaugh, IM7 5EW £549,950

Spacious Detached Property situated in Sought After Location of Ballaugh Village, Stunning Rural Views, Close to Beach, School and Local Amenities. Private Rear Garden with Views over Agricultural Fields.

## **Accommodation Comprises:**

Entrance Hall, Cloakroom WC, Lounge, Dining Room, Sun Room, Breakfast Kitchen, Utility Room, Conservatory,

Bedroom 1/Guest Annex with Fitted Wardrobes, Shower Room (wet room style)

Rates: please contact the rates office on 685661 Tenure: Freehold

Services: Mains drainage and Oil fired central heating.

1ST FLOOR 1003 sq.ft. (93.2 sq.m.) approx.

TOTAL FLOOR AREA: 2710 sq.ft. (251.8 sq.m.) approx.