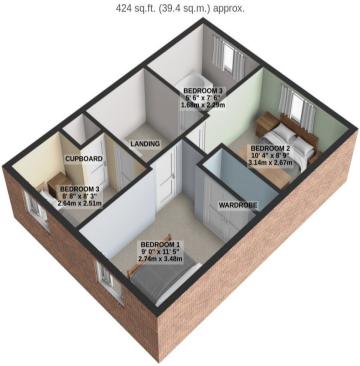

GROUND FLOOR 424 sq.ft. (39.4 sq.m.) approx.

1ST FLOOR

TOTAL FLOOR AREA: 848 sq.ft. (78.7 sq.m.) approx.

For illustrative purposes only. Decorative finishes, fixtures, fittings and furnishings do not represent the current state of the property. Measurements are approximate. Not to scale.

Made with Metropix © 2024