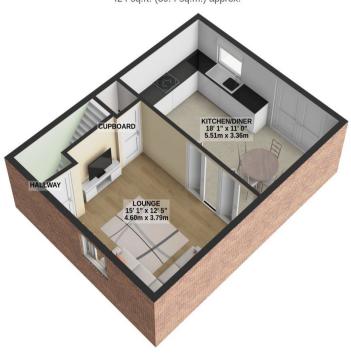

GROUND FLOOR 424 sq.ft. (39.4 sq.m.) approx.

1ST FLOOR

TOTAL FLOOR AREA: 848 sq.ft. (78.7 sq.m.) approx.

For illustrative purposes only. Decorative finishes, fixtures, fittings and furnishings do not represent the current state of the property. Measurements are approximate. Not to scale.

Made with Metropix © 2024