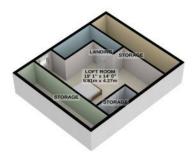

1ST FLOOR 574 sq.ft. (53.4 sq.m.) approx.

2ND FLOOR 435 sq.ft. (40.4 sq.m.) approx.

SEMI DETACHED TOTAL FLOOR AREA : 1865 sq.ft. (173.2 sq.m.) approx.

For illustrative purposes only. Decorative finishes, fixtures, fittings and furnishings do not represent the current state of the property. Measurements are approximate. Not to scale. Made with Metropix © 2020