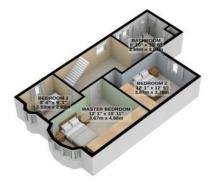

1ST FLOOR 574 sq.ft. (53.4 sq.m.) approx.

2ND FLOOR 435 sq.ft. (40.4 sq.m.) approx.

SEMI DETACHED TOTAL FLOOR AREA : 1865 sq.ft. (173.2 sq.m.) approx.

For illustrative purposes only. Decorative finishes, fixtures, fittings and furnishings do not represent the current state of the property. Measurements are approximate. Not to scale. Made with Metropix © 2020