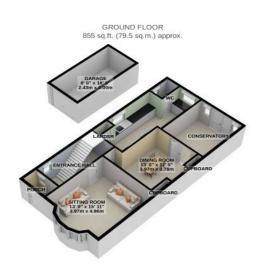

1ST FLOOR 574 sq.ft. (53.4 sq.m.) approx.

2ND FLOOR 435 sq.ft. (40.4 sq.m.) approx.

SEMI DETACHED TOTAL FLOOR AREA : 1865 sq.ft. (173.2 sq.m.) approx.

For illustrative purposes only. Decorative finishes, fixtures, fittings and furnishings do not represent the current state of the property. Measurements are approximate. Not to scale. Made with Metropix © 2020