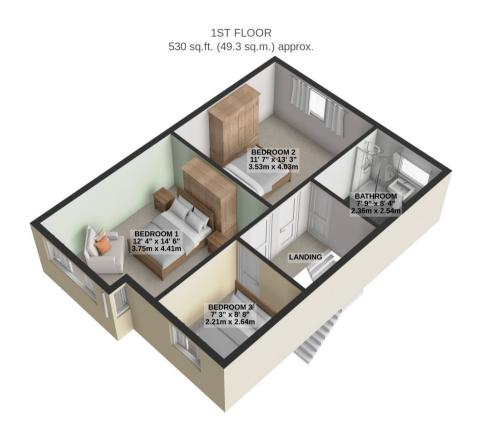

**Accommodation Comprises:** 

Large Lounge

Separate Dining Room

Kitchen with Breakfast / Snug Area

3 Good Sized Bedrooms

Modern 4 Piece Bathroom Suite Plus Downstairs WC

South Facing Sunny Low Maintenance Rear Garden (Private)

TOTAL FLOOR AREA: 1180 sq.ft. (109.6 sq.m.) approx.

For illustrative purposes only. Decorative finishes, fixtures, fittings and furnishings do not represent the current state of the property. Measurements are approximate. Not to scale.