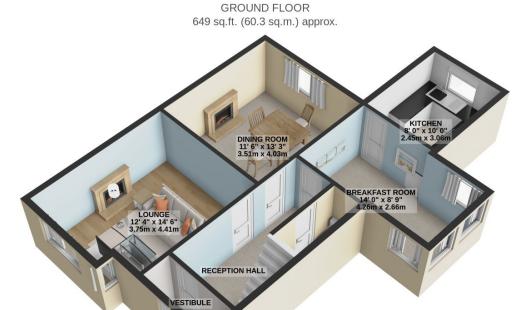

**Accommodation Comprises:** 

Large Lounge

Separate Dining Room

Kitchen with Breakfast / Snug Area

3 Good Sized Bedrooms

Modern 4 Piece Bathroom Suite Plus Downstairs WC

South Facing Sunny Low Maintenance Rear Garden (Private)

TOTAL FLOOR AREA: 1180 sq.ft. (109.6 sq.m.) approx.

For illustrative purposes only. Decorative finishes, fixtures, fittings and furnishings do not represent the current state of the property. Measurements are approximate. Not to scale.