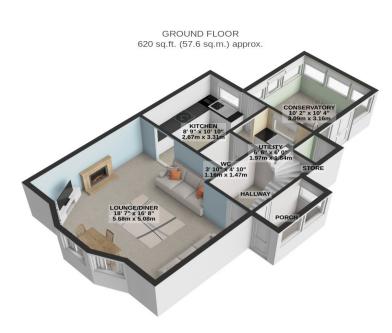

1ST FLOOR 482 sq.ft. (44.8 sq.m.) approx.

2ND FLOOR 360 sq.ft. (33.5 sq.m.) approx.

TOTAL FLOOR AREA : 1462 sq.ft. (135.8 sq.m.) approx.

For illustrative purposes only. Decorative finishes, fixtures, fittings and furnishings do not represent the current state of the property. Measurements are approximate. Not to scale. Made with Metropix © 2024