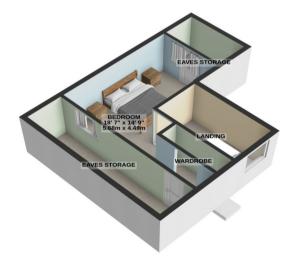

1ST FLOOR 482 sq.ft. (44.8 sq.m.) approx.

2ND FLOOR 360 sq.ft. (33.5 sq.m.) approx.

TOTAL FLOOR AREA : 1462 sq.ft. (135.8 sq.m.) approx.

For illustrative purposes only. Decorative finishes, fixtures, fittings and furnishings do not represent the current state of the property. Measurements are approximate. Not to scale. Made with Metropix © 2024