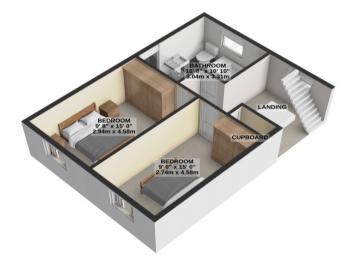

1ST FLOOR 482 sq.ft. (44.8 sq.m.) approx.

2ND FLOOR 360 sq.ft. (33.5 sq.m.) approx.

TOTAL FLOOR AREA : 1462 sq.ft. (135.8 sq.m.) approx.

For illustrative purposes only. Decorative finishes, fixtures, fittings and furnishings do not represent the current state of the property. Measurements are approximate. Not to scale. Made with Metropix © 2024