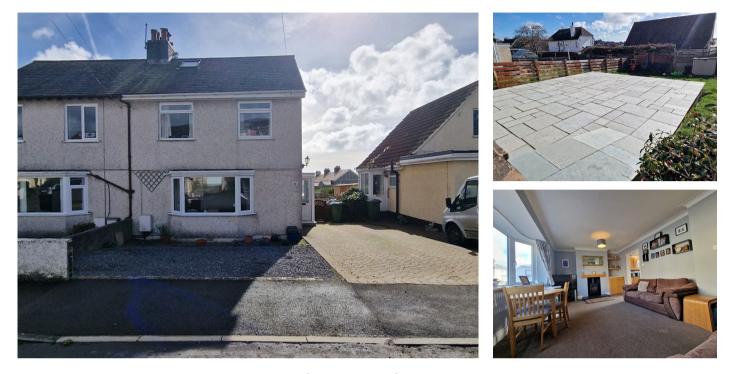

## 34 Auburn Road, Onchan, IM3 1LW

## Asking Price £345,000

Well Presented and Deceptively Spacious Semi Detached House Situated in a Popular Village Location **Close to Local Schools, Shops and Amenities with Elevated Sea Views Property Comprises:** Large Lounge Diner **Fitted Kitchen** Utility Room (with WC off) Large Conservatory with Glass Roof and Access to Garden (Not Polycarbonate) **3 Double Bedrooms** Lovely Modern 4 Piece Bathroom **Oil Fired Central Heating uPVC Double Glazed Throughout** Great Sized Rear Garden with New Extensive Patio Offroad Parking for up to 4 Cars The Property Benefits from a New Roof Fitted in 2019 along with Full Attic Conversion Further Planning Permission to Extend (See Plans on our Website)