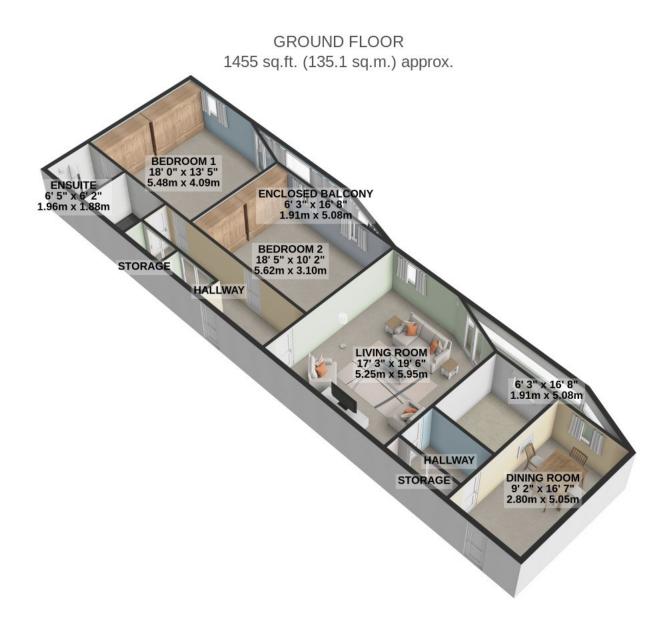

TOTAL FLOOR AREA: 1455 sq.ft. (135.1 sq.m.) approx.

For illustrative purposes only. Decorative finishes, fixtures, fittings and furnishings do not represent the current state of the property. Measurements are approximate. Not to scale.

Made with Metropix © 2024

Property Wise Limited, 21 Parliament Street,

Ramsey, Isle of Man, IM8 1AS

Email: Info@propertywise.co.im