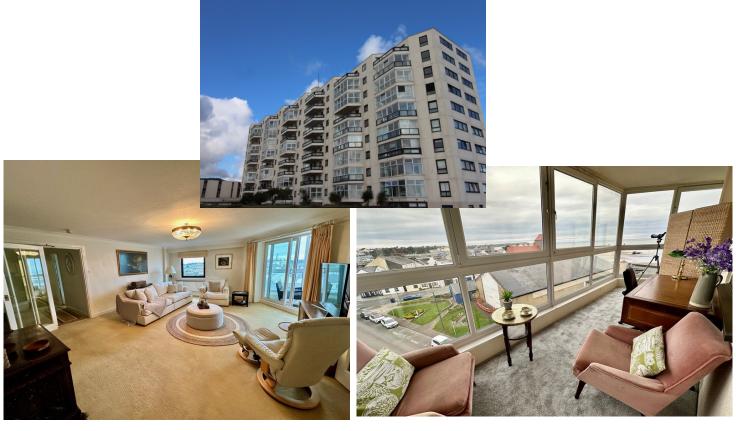

## 502 Kings Court £169,950

A Beautifully Presented Purpose Built Large 2 Bedroom Apartment Sat In A Central Location On Ramsey Seafront With Breathtaking Panoramic Views Over Ramsey Town And Ramsey Bay The Apartment Is Conveniently Located Within A Short Level Walk to All Of Ramsey Town Amenities

**Accommodation Comprises:-**

Secure Door Entry System With Lift Access To All Floors
Light and Spacious Entrance Hall

Extensive Lounge With Stunning Panoramic Views Over Ramsey Town and Bay With Enclosed Balcony Modern Kitchen With Built In Neff Electric Oven, Hobb and Microwave, And All White Goods Separate Storage/Utility Area With Washing Machine

Separate Dining Room/ or Study

Modern Bathroom With Bath

Generous Double Bedroom With Fitted Mirrored Wardrobes
Large Master Bedroom With Fitted Wardrobes And Enclosed Balcony
En-Suite Shower Room With Bidet and Toilet