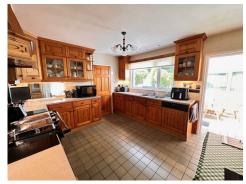

Porch, Entrance Hall with Cloaks Cupboards & Airing Cupboard,

L Shaped Lounge/Dining Room, Three Large Windows Enjoying Views over the Garden,

Kitchen/Diner with Rayburn, Stable Door to Large Garden Room,