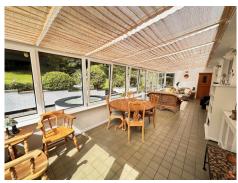

Porch, Entrance Hall with Cloaks Cupboards & Airing Cupboard,

L Shaped Lounge/Dining Room, Three Large Windows Enjoying Views over the Garden,

Kitchen/Diner with Rayburn, Stable Door to Large Garden Room,

Utility Room & Storage (Could be Gym or additional Room, Former Garage)

Three Bedrooms (two with fitted wardrobes), Family Bathroom,

Double & Single Garages,

Private Rear Patio with Water Fountain & Ideal Space for BBQ and Entertaining.
Oil Fired Central Heating, Double Glazed Throughout.