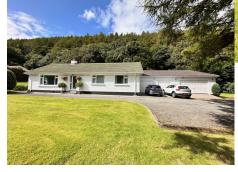

## "Larch Lea" Glen Auldyn, Ramsey £729,000

Beautiful Detached Bungalow Nestled in the Lovely Location of Glen Auldyn,
Sits in Approx 0.75 Acres of Stunning Lawned Gardens with Mature Trees and Shrubs.
Gated Driveway Leading to Treble Garage and Ample Parking.
Accommodation Comprises:

Utility Room & Storage (Could be Gym or additional Room, Former Garage)

Three Bedrooms (two with fitted wardrobes), Family Bathroom,

Double & Single Garages,

Private Rear Patio with Water Fountain & Ideal Space for BBQ and Entertaining.
Oil Fired Central Heating, Double Glazed Throughout.