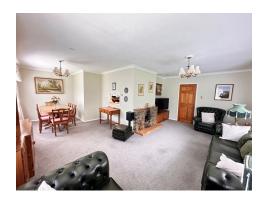

Porch, Entrance Hall with Cloaks Cupboards & Airing Cupboard,

L Shaped Lounge/Dining Room, Three Large Windows Enjoying Views over the Garden,

Kitchen/Diner with Rayburn, Stable Door to Large Garden Room,