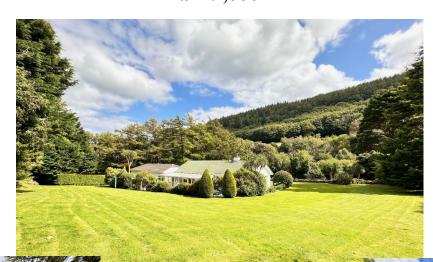

## "Larch Lea" Glen Auldyn, Ramsey £729,000

Beautiful Detached Bungalow Nestled in the Lovely Location of Glen Auldyn,
Sits in Approx 0.75 Acres of Stunning Lawned Gardens with Mature Trees and Shrubs.
Gated Driveway Leading to Treble Garage and Ample Parking.
Accommodation Comprises: