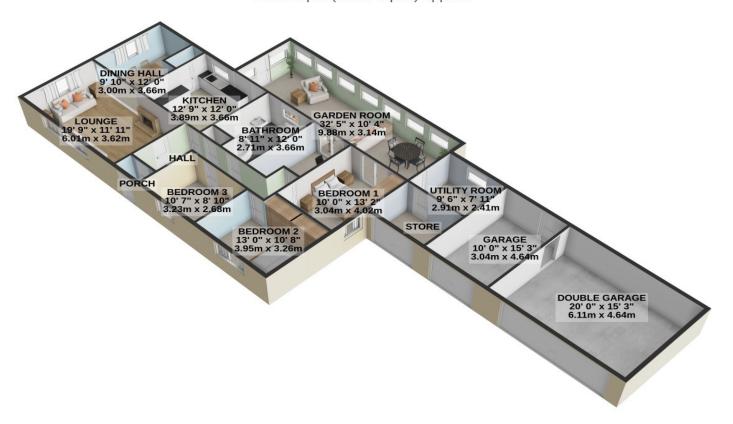

Rates: please contact the rates office on 685661 Tenure: Freehold

Services: mains drainage and oil fired central heating.

GROUND FLOOR 2083 sq.ft. (193.6 sq.m.) approx.

TOTAL FLOOR AREA: 2083 sq.ft. (193.6 sq.m.) approx.

For illustrative purposes only. Decorative finishes, fixtures, fittings and furnishings do not represent the current state of the property. Measurements are approximate. Not to scale. Made with Metropix © 2024