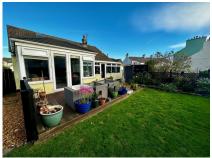

Oil Fired Central Heating,

uPVC Double Glazed Throughout

South Facing Rear Garden and Separate Large Patio Area Which Is Ideal for Entertaining Garage and Parking for Several Vehicles to Front and Side

**Directions:** Travelling north along Douglas Promenade turn left up Summerhill and Holly Cottage can be seen in front of you at the roundabout at the top just before Corkill's Garage.