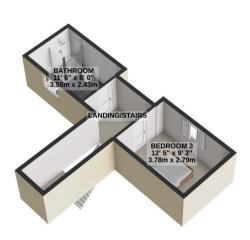

Rates payable: TBA

Inclusions: to be confirmed

Services: All Major Services

1ST FLOOR 313 sq.ft. (29.1 sq.m.) approx.

TOTAL FLOOR AREA: 1501 sq.ft. (139.5 sq.m.) approx.

For illustrative purposes only. Decorative finishes, fixtures, fittings and furnishings do not represent the current state of the property. Measurements are approximate. Not to scale.

Made with Metropix © 2024