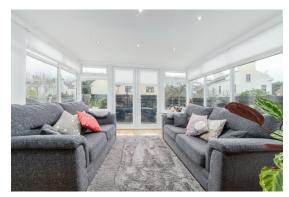

**Accommodation Comprises:-**

**Entrance Hall With Stairs To First Floor** 

Good Sized Lounge that Leads Into The Sun Room / Dining Room

with Double Doors onto the Decking

Good Sized Modern Fitted Kitchen With Electric Rangemaster and Induction Hob, Centre Island and Separate Utility Area