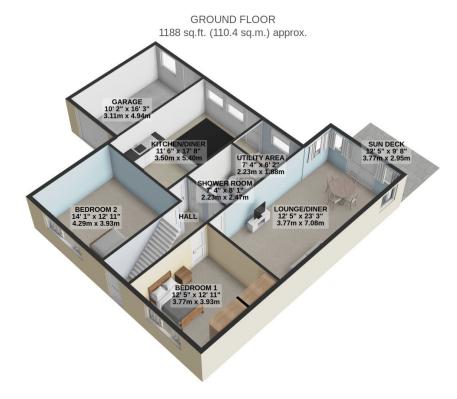

Rates payable: TBA

Inclusions: to be confirmed

Services: All Major Services

1ST FLOOR 313 sq.ft. (29.1 sq.m.) approx.

TOTAL FLOOR AREA: 1501 sq.ft. (139.5 sq.m.) approx.

For illustrative purposes only. Decorative finishes, fixtures, fittings and furnishings do not represent the current state of the property. Measurements are approximate. Not to scale.

Made with Metropix © 2024