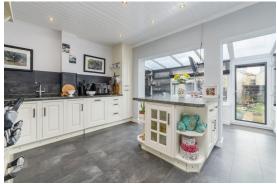

**Accommodation Comprises:-**

**Entrance Hall With Stairs To First Floor** 

Good Sized Lounge that Leads Into The Sun Room / Dining Room

with Double Doors onto the Decking

Good Sized Modern Fitted Kitchen With Electric Rangemaster and Induction Hob, Centre Island and Separate Utility Area