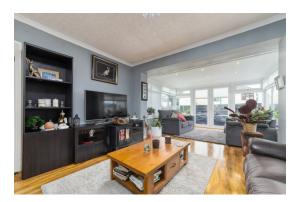

**Accommodation Comprises:-**

**Entrance Hall With Stairs To First Floor** 

Good Sized Lounge that Leads Into The Sun Room / Dining Room

with Double Doors onto the Decking

Good Sized Modern Fitted Kitchen With Electric Rangemaster and Induction Hob, Centre Island and Separate Utility Area