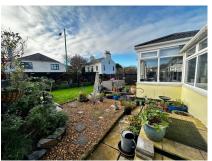

Oil Fired Central Heating,

uPVC Double Glazed Throughout

South Facing Rear Garden and Separate Large Patio Area Which Is Ideal for Entertaining Garage and Parking for Several Vehicles to Front and Side

**Directions:** Travelling north along Douglas Promenade turn left up Summerhill and Holly Cottage can be seen in front of you at the roundabout at the top just before Corkill's Garage.