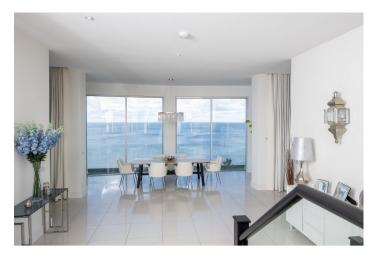

**Lower Ground Floor:** Large Hall, Master and Guest Bedroom with Fabulous En Suite Facilities & Dressing Rooms. To the rear is a Large Spacious Cinema/Leisure Room with its own Balcony & Hot Tub.

**Ground Floor:** Spacious Hall, Study, Split Level Open Plan Dining/Living space which opens onto a Balcony Superbly Finished Breakfast Kitchen, Utility and Cloakroom