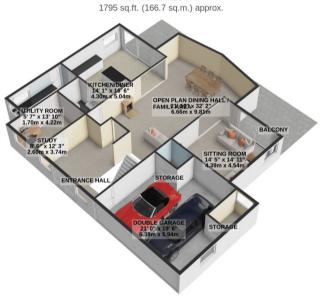

**Lower Ground Floor:** Large Hall, Master and Guest Bedroom with Fabulous En Suite Facilities & Dressing Rooms. To the rear is a Large Spacious Cinema/Leisure Room with its own Balcony & Hot Tub.

**Ground Floor:** Spacious Hall, Study, Split Level Open Plan Dining/Living space which opens onto a Balcony Superbly Finished Breakfast Kitchen, Utility and Cloakroom

GROUND FLOOR 1795 sq.ft. (166.7 sq.m.) approx.

1ST FLOOR 1450 sq.ft. (134.7 sq.m.) approx.