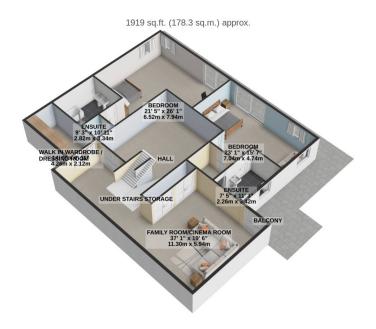

**Lower Ground Floor:** Large Hall, Master and Guest Bedroom with Fabulous En Suite Facilities & Dressing Rooms. To the rear is a Large Spacious Cinema/Leisure Room with its own Balcony & Hot Tub.

**Ground Floor:** Spacious Hall, Study, Split Level Open Plan Dining/Living space which opens onto a Balcony Superbly Finished Breakfast Kitchen, Utility and Cloakroom