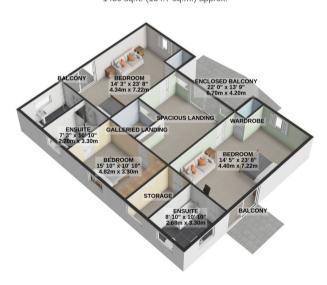

First Floor: 3 further En Suite double Bedrooms
Majority of the Principal Rooms have Balcony access to take
advantage of the superb views
Generous Block Paved Driveway with Double Garage
Easily Managed Gardens

## TOTAL FLOOR AREA: 5164 sq.ft. (479.7 sq.m.) approx.

GROUND FLOOR

1ST FLOOR 1450 sq.ft. (134.7 sq.m.) approx.

TOTAL FLOOR AREA: 5164 sq.ft. (479.7 sq.m.) approx.