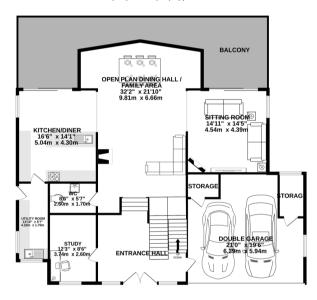

**Lower Ground Floor:** Large Hall, Master and Guest Bedroom with Fabulous En Suite Facilities & Dressing Rooms. To the rear is a Large Spacious Cinema/Leisure Room with its own Balcony & Hot Tub.

**Ground Floor:** Spacious Hall, Study, Split Level Open Plan Dining/Living space which opens onto a Balcony Superbly Finished Breakfast Kitchen, Utility and Cloakroom

GROUND FLOOR 1795 sq.ft. (166.7 sq.m.) approx.

1ST FLOOR 1450 sq.ft. (134.7 sq.m.) approx.

## TOTAL FLOOR AREA: 5164 sq.ft. (479.7 sq.m.) approx.

GROUND FLOOR

1ST FLOOR 1450 sq.ft. (134.7 sq.m.) approx.

TOTAL FLOOR AREA: 5164 sq.ft. (479.7 sq.m.) approx.