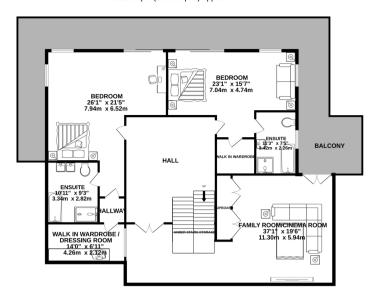

First Floor: 3 further En Suite double Bedrooms
Majority of the Principal Rooms have Balcony access to take
advantage of the superb views
Generous Block Paved Driveway with Double Garage
Easily Managed Gardens

GROUND FLOOR 1795 sq.ft. (166.7 sq.m.) approx.

1ST FLOOR 1450 sq.ft. (134.7 sq.m.) approx.

## TOTAL FLOOR AREA: 5164 sq.ft. (479.7 sq.m.) approx.

GROUND FLOOR

1ST FLOOR 1450 sq.ft. (134.7 sq.m.) approx.

TOTAL FLOOR AREA: 5164 sq.ft. (479.7 sq.m.) approx.