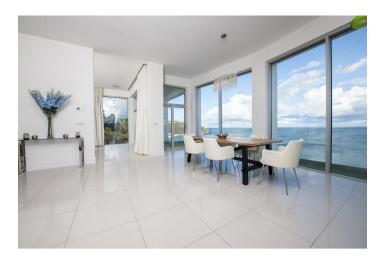

**Lower Ground Floor:** Large Hall, Master and Guest Bedroom with Fabulous En Suite Facilities & Dressing Rooms. To the rear is a Large Spacious Cinema/Leisure Room with its own Balcony & Hot Tub.

**Ground Floor:** Spacious Hall, Study, Split Level Open Plan Dining/Living space which opens onto a Balcony Superbly Finished Breakfast Kitchen, Utility and Cloakroom