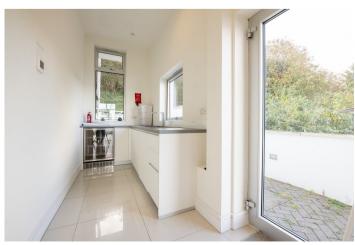

**Lower Ground Floor:** Large Hall, Master and Guest Bedroom with Fabulous En Suite Facilities & Dressing Rooms. To the rear is a Large Spacious Cinema/Leisure Room with its own Balcony & Hot Tub.

**Ground Floor:** Spacious Hall, Study, Split Level Open Plan Dining/Living space which opens onto a Balcony Superbly Finished Breakfast Kitchen, Utility and Cloakroom