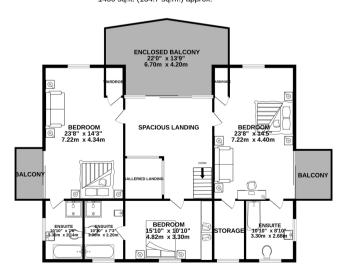

First Floor: 3 further En Suite double Bedrooms
Majority of the Principal Rooms have Balcony access to take
advantage of the superb views
Generous Block Paved Driveway with Double Garage
Easily Managed Gardens

## TOTAL FLOOR AREA: 5164 sq.ft. (479.7 sq.m.) approx.

GROUND FLOOR

1ST FLOOR 1450 sq.ft. (134.7 sq.m.) approx.

TOTAL FLOOR AREA: 5164 sq.ft. (479.7 sq.m.) approx.