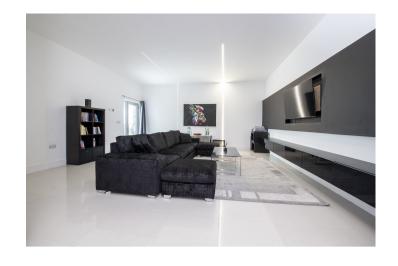

**Lower Ground Floor:** Large Hall, Master and Guest Bedroom with Fabulous En Suite Facilities & Dressing Rooms. To the rear is a Large Spacious Cinema/Leisure Room with its own Balcony & Hot Tub.

**Ground Floor:** Spacious Hall, Study, Split Level Open Plan Dining/Living space which opens onto a Balcony Superbly Finished Breakfast Kitchen, Utility and Cloakroom