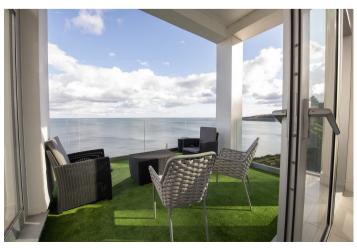

**Lower Ground Floor:** Large Hall, Master and Guest Bedroom with Fabulous En Suite Facilities & Dressing Rooms. To the rear is a Large Spacious Cinema/Leisure Room with its own Balcony & Hot Tub.

**Ground Floor:** Spacious Hall, Study, Split Level Open Plan Dining/Living space which opens onto a Balcony Superbly Finished Breakfast Kitchen, Utility and Cloakroom

First Floor: 3 further En Suite double Bedrooms
Majority of the Principal Rooms have Balcony access to take
advantage of the superb views
Generous Block Paved Driveway with Double Garage
Easily Managed Gardens