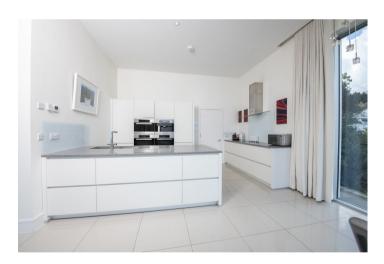

**Lower Ground Floor:** Large Hall, Master and Guest Bedroom with Fabulous En Suite Facilities & Dressing Rooms. To the rear is a Large Spacious Cinema/Leisure Room with its own Balcony & Hot Tub.

**Ground Floor:** Spacious Hall, Study, Split Level Open Plan Dining/Living space which opens onto a Balcony Superbly Finished Breakfast Kitchen, Utility and Cloakroom