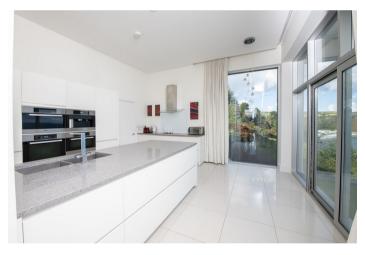

**Lower Ground Floor:** Large Hall, Master and Guest Bedroom with Fabulous En Suite Facilities & Dressing Rooms. To the rear is a Large Spacious Cinema/Leisure Room with its own Balcony & Hot Tub.

**Ground Floor:** Spacious Hall, Study, Split Level Open Plan Dining/Living space which opens onto a Balcony Superbly Finished Breakfast Kitchen, Utility and Cloakroom