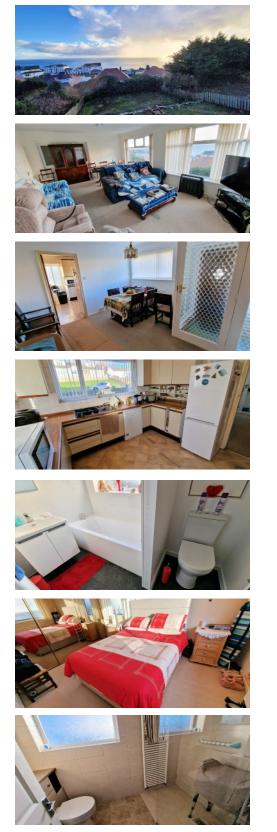

## 12 Howe Road, Onchan

Asking Price £525,000

Deceptively Spacious Detached Split Level Property Benfitting from Stunning Coastal Views from Most Rooms In Need of Some Internal TLC with Huge Pottential (Re-roofed, Re-rendered, New Windows and Plumbing in the Past 15 Years) The Property Comprises: Spacious Reception Hallway (Breakfast Room and Pottential of Opening on to Kitchen) Fitted Kitchen Large Lounge Diner 4 Double Bedrooms Family Bathroom and Additional Shower Room (With AquaLisa Shower Fittings) Basement (Accessed from Outside the Property) Double Integral Garage (Plus Ample Off Road Driveway Parking) UPVC Double Glazed Windows Oil Fired Central Heating Walled Front Garden and Large Private Rear Garden Offering Lovely Sea Views

Inclusions: All Flooring, Blinds and Light Fittings