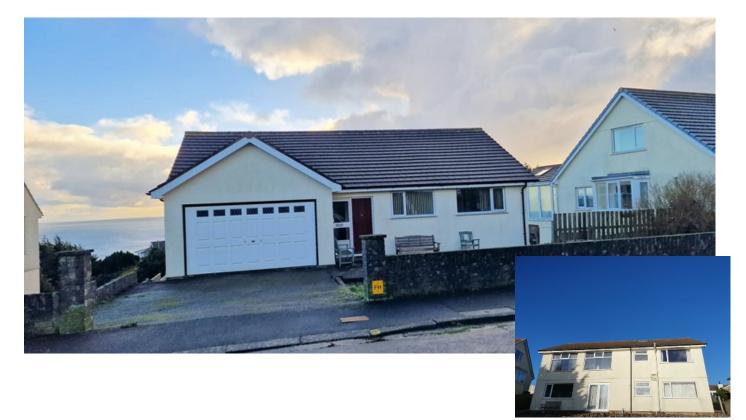

## 12 Howe Road, Onchan

Asking Price £525,000

Deceptively Spacious Detached Split Level Property Benfitting from Stunning Coastal Views from Most Rooms In Need of Some Internal TLC with Huge Pottential (Re-roofed, Re-rendered, New Windows and Plumbing in the Past 15 Years) The Property Comprises: Spacious Reception Hallway (Breakfast Room and Pottential of Opening on to Kitchen) Fitted Kitchen Large Lounge Diner 4 Double Bedrooms Family Bathroom and Additional Shower Room (With AquaLisa Shower Fittings) Basement (Accessed from Outside the Property) Double Integral Garage (Plus Ample Off Road Driveway Parking) UPVC Double Glazed Windows Oil Fired Central Heating Walled Front Garden and Large Private Rear Garden Offering Lovely Sea Views

"Viewing's Highly Recommended"

**Directions:** Travelling North along Douglas Promenade, proceed past the old Summerland site to Onchan Head, continue past Port Jack for approx <sup>3</sup>/<sub>4</sub> mile turning left at the Water Margin Restaurant onto Howe Road, taking first hairpin bend then continue along Howe Road where the property can be clearly found on the Right hand side hand clearly identified by our For Sale Board