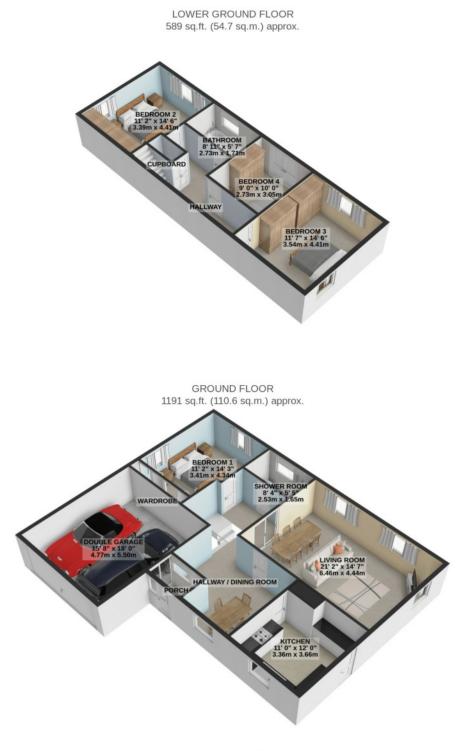

## Rateable value :£ TBA Rates payable : £TBA (Including Water Rates)

TOTAL FLOOR AREA : 1779 sq.ft. (165.3 sq.m.) approx.

For illustrative purposes only. Decorative finishes, fixtures, fittings and furnishings do not represent the current state of the property. Measurements are approximate. Not to scale. Made with Metropix © 2024