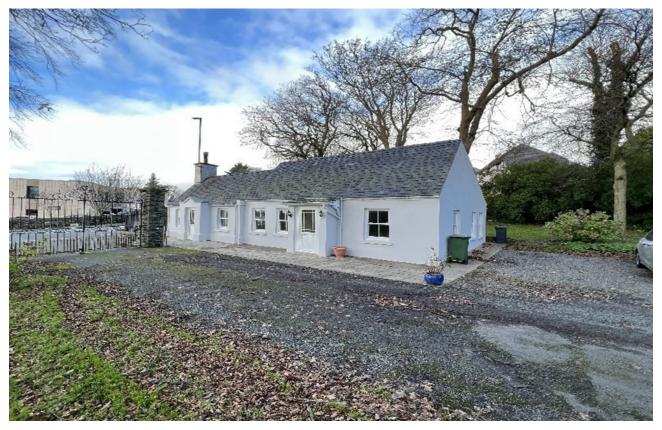

## Lodge, Laureston Manor Douglas RENTAL £1,700 PCM Inclusive of rates

## Immaculately Presented Detached Bungalow Situated on a Private Estate With Electric Gate Entrance Close to All Local Amenities 10 Min Walk Into Douglas Town Centre

Spacious Light & Airy Lounge With New Carpets Large Dining Room/Fully Fitted Kitchen With Utility Room Off Newly Fitted Fully Tiled Modern Shower Room 2 Double Bedrooms Oil Fired Central Heating Sash Upvc Double Glazed Windows Off Road Parking For 2 Vehicles Rear Garden - Maintained By The Landlord Sorry NO CHILDREN, NO PETS, NO SMOKERS Unfurnished