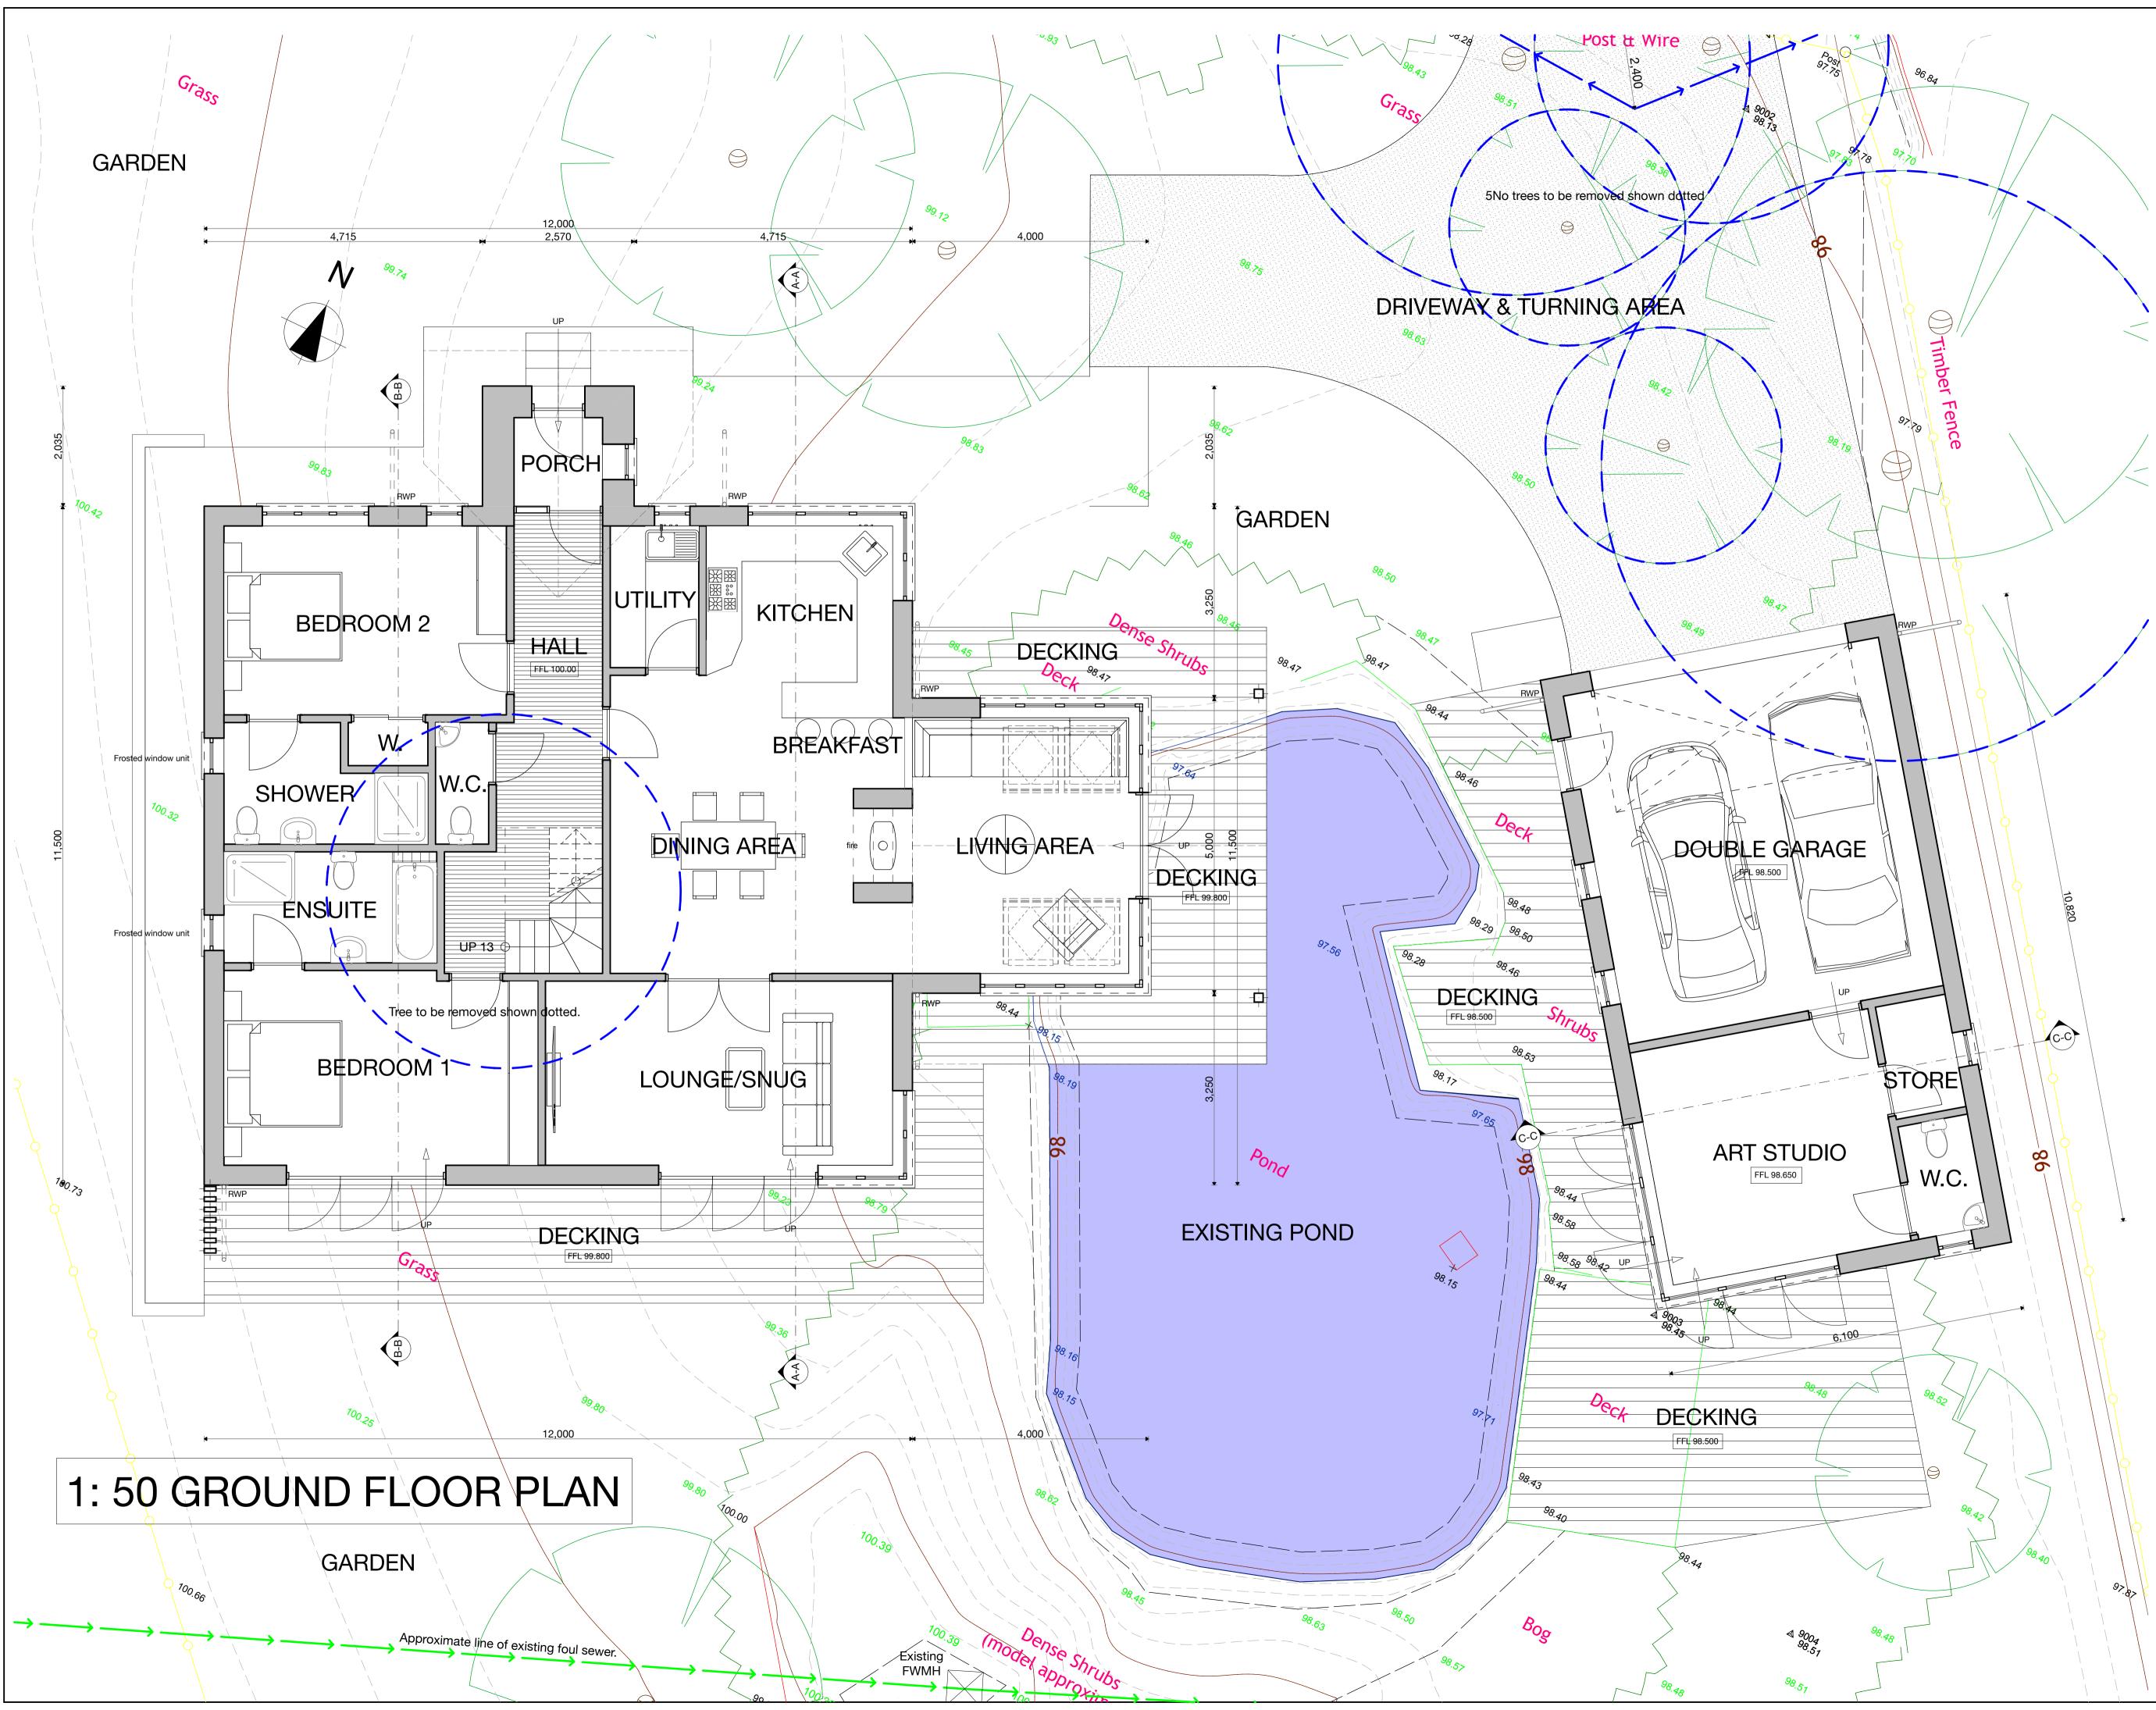

House ground floor- 163 square metres. House first floor- 29 square metres. 192 square metres.

Art Studio/Garage- 66 square metres. Overall total-

258 square metres.

Rev: Purpose of Issue

## 1:50 GROUND FLOOR PLAN

| Drawing Information |        |          |                |    |     |
|---------------------|--------|----------|----------------|----|-----|
| Scales @ A1         | Date   | Drawn by | Drawing number |    | Rev |
| 1:50                | JAN 21 | СРР      | 20 1418        | 01 |     |