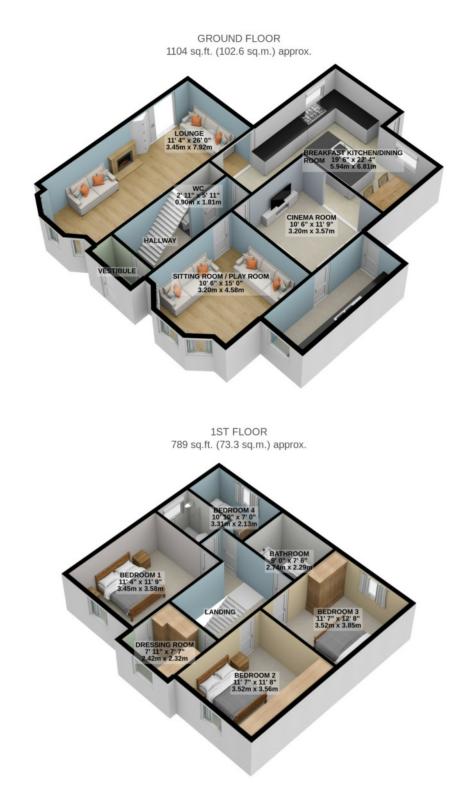

## TOTAL FLOOR AREA : 1893 sq.ft. (175.9 sq.m.) approx.

For illustrative purposes only. Decorative finishes, fixtures, fittings and furnishings do not represent the current state of the property. Measurements are approximate. Not to scale. Made with Metropix © 2023

Whilst all particulars are believed to be correct, neither Property Wise Limited, or their clients guarantee their accuracy nor are they intended to form part of any contract. Floorplans are for illustrative purposes only, decorative finishes, fixtures, fittings and furnishings do not represent the current state of the property. Measurements are approximate and not to scale.