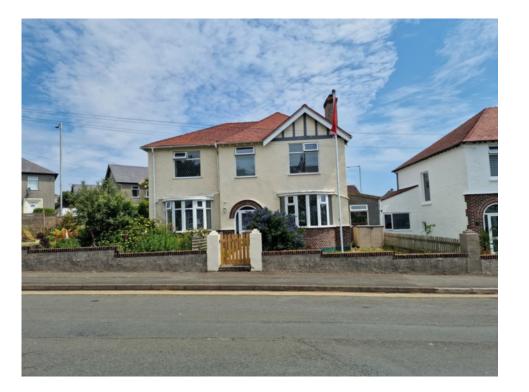

## 80 Royal Avenue Onchan

## Asking Price £529,500

Extremely Well Presented Double Fronted Extended Detached House Situated in a **Popular Residential Location Close to Local Schools, Shops and Onchan Park** Extensive Light and Airy Lounge with Wood Burner and Access to Garden Via Bi-Fold Doors **Great Sized Family Dining Kitchen** Cinema Room **Play Room / Second Sitting Room Utility Room Downstairs WC** 4 Bedrooms (Master with Dressing Room) 2 Bathrooms Lovely Sunny Garden Offroad Parking for 2 - 3 cars **Gas Fired Central Heating** uPVC Double Glazing