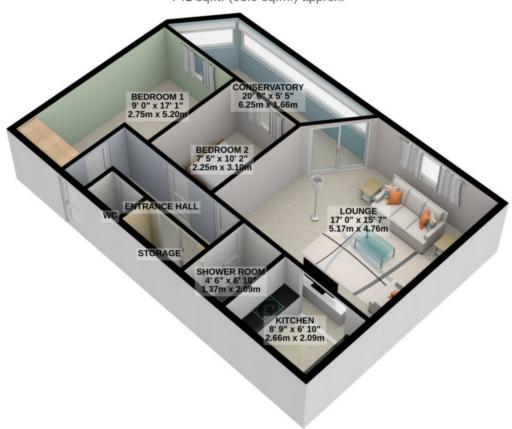

## GROUND FLOOR 741 sq.ft. (68.9 sq.m.) approx.

TOTAL FLOOR AREA: 741 sq.ft. (68.9 sq.m.) approx.

For illustrative purposes only. Decorative finishes, fixtures, fittings and furnishings do not represent the current state of the property. Measurements are approximate. Not to scale.

Made with Metropix © 2023

Whilst all particulars are believed to be correct, neither Property Wise Limited, or their clients guarantee their accuracy nor are they intended to form part of any contract. Floorplans are for illustrative purposes only, decorative finishes, fixtures, fittings and furnishings do not represent the current state of the property.

Measurements are approximate and not to scale.