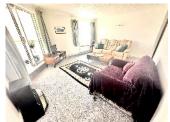

The Accommodation Comprises:-

Entrance Hall With Large Double Fronted Storage Cupboards
Generous Size Lounge with Open Arch
Into The Modern Kitchen Boasting a Lovely Tiled Floor
White Goods and Electric Oven and Hob Are Included
Large Enclosed Glass Balcony With Beautiful Views of The Sea
A Large Double Bedroom With Fitted Wardrobes
Further Good Sized Single Bedroom
Modern Shower Room and Separate WC
Newly Decorated and Carpeted Throughout
Including New Wiring