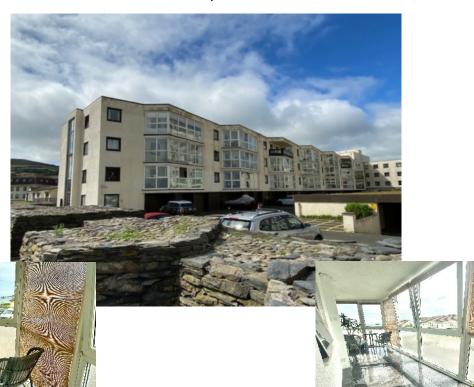

## 112 Queens Court Ramsey £120,000

## A Well Presented and Spacious 2 Bedroom Apartment Located On The First Floor With South Facing Sea Views Queens Court Is Situated In The Heart Of Ramsey Town Centre And Walking Distance To All Local Amenities

The Accommodation Comprises:-

Entrance Hall With Large Double Fronted Storage Cupboards
Generous Size Lounge with Open Arch
Into The Modern Kitchen Boasting a Lovely Tiled Floor
White Goods and Electric Oven and Hob Are Included
Large Enclosed Glass Balcony With Beautiful Views of The Sea
A Large Double Bedroom With Fitted Wardrobes
Further Good Sized Single Bedroom
Modern Shower Room and Separate WC
Newly Decorated and Carpeted Throughout
Including New Wiring