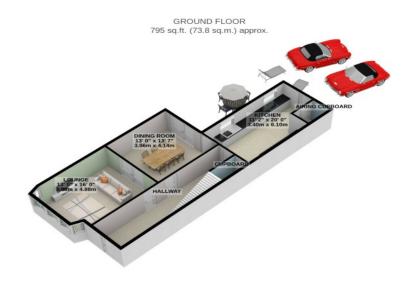

## Inclusions: All Flooring & Light Fittings Services: All Mains Services Connected Rateable Value: £TBA Rates payable: £ TBA (including water rates)

1ST FLOOR 795 sq.ft. (73.8 sq.m.) approx.

2ND FLOOR 794 sq.ft. (73.8 sq.m.) approx.

TOTAL FLOOR AREA : 2384 sq.ft. (221.4 sq.m.) approx.

For illustrative purposes only. Decorative finishes, fixtures, fittings and furnishings do not represent the current state of the property. Measurements are approximate. Not to scale. Made with Metropix © 2023