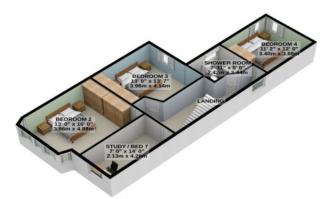

**Accommodation Comprises:** 

Large Lounge Diner with Bay Window and Access from Dining Room to Rear Patio New Fitted Kitchen with Access to Rear Decked Patio and Parking 6 Generous Sized Bedrooms (1 Ensuite) 2 Additional Bathrooms Study Elevated Front Garden / Rear Decked Area and parking for 2 Cars Oil Fired Central Heating uPVC Double Glazing Throughout Viewings Highly Recommended

## Inclusions: All Flooring & Light Fittings Services: All Mains Services Connected Rateable Value: £TBA Rates payable: £ TBA (including water rates)

1ST FLOOR 795 sq.ft. (73.8 sq.m.) approx.

2ND FLOOR 794 sq.ft. (73.8 sq.m.) approx.

TOTAL FLOOR AREA : 2384 sq.ft. (221.4 sq.m.) approx.

For illustrative purposes only. Decorative finishes, fixtures, fittings and furnishings do not represent the current state of the property. Measurements are approximate. Not to scale. Made with Metropix © 2023