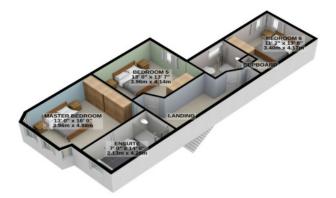

**Accommodation Comprises:** 

Large Lounge Diner with Bay Window and Access from Dining Room to Rear Patio New Fitted Kitchen with Access to Rear Decked Patio and Parking 6 Generous Sized Bedrooms (1 Ensuite) 2 Additional Bathrooms Study Elevated Front Garden / Rear Decked Area and parking for 2 Cars Oil Fired Central Heating uPVC Double Glazing Throughout Viewings Highly Recommended

## Inclusions: All Flooring & Light Fittings Services: All Mains Services Connected Rateable Value: £TBA Rates payable: £ TBA (including water rates)

1ST FLOOR 795 sq.ft. (73.8 sq.m.) approx.

2ND FLOOR 794 sq.ft. (73.8 sq.m.) approx.

TOTAL FLOOR AREA : 2384 sq.ft. (221.4 sq.m.) approx.

For illustrative purposes only. Decorative finishes, fixtures, fittings and furnishings do not represent the current state of the property. Measurements are approximate. Not to scale. Made with Metropix © 2023