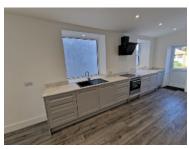

**Accommodation Comprises:** 

Large Lounge Diner with Bay Window and Access from Dining Room to Rear Patio New Fitted Kitchen with Access to Rear Decked Patio and Parking 6 Generous Sized Bedrooms (1 Ensuite) 2 Additional Bathrooms Study Elevated Front Garden / Rear Decked Area and parking for 2 Cars Oil Fired Central Heating uPVC Double Glazing Throughout Viewings Highly Recommended