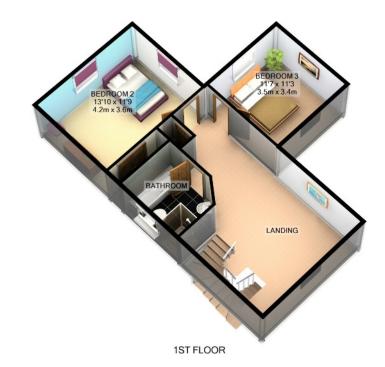

## Attractive Fully Furnished Detached House Situated Just a Short Drive to Douglas and the Airport

Spacious Lounge/Dining Room
Separate Modern Kitchen
4 Double Bedrooms with En-Suite to the Master Bedroom

**Deposit:** £1,700 plus one months rent **Inclusions:** Fully Furnished.

For illustrative purposes only. Decorative finishes, fixtures, fittings and furnishings do not represent the current state of the property. Measurements are approximate. Not to scale Made with Metropix ©2012