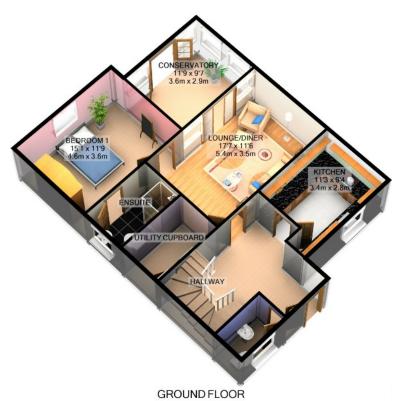

## Attractive Fully Furnished Detached House Situated Just a Short Drive to Douglas and the Airport

Spacious Lounge/Dining Room
Separate Modern Kitchen
4 Double Bedrooms with En-Suite to the Master Bedroom

**Deposit:** £1,700 plus one months rent **Inclusions:** Fully Furnished.

For illustrative purposes only. Decorative finishes, fixtures, fittings and furnishings do not represent the current state of the property. Measurements are approximate. Not to scale Made with Metropix ©2012