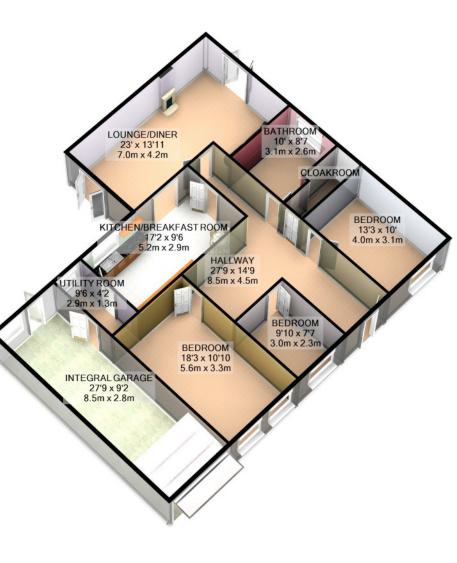

## All Main Services Connected

TOTAL APPROX. FLOOR AREA 1498 SQ.FT. (139.2 SQ.M.)

For illustrative purposes only. Decorative finishes, fixtures, fittings and furnishings do not represent the current state of the property. Measurements are approximate. Not to scale Made with Metropix ©2018

Whilst all particulars are believed to be correct, neither Property Wise Limited, or their clients guarantee their accuracy nor are they intended to form part of any contract. Floorplans are for illustrative purposes only, decorative finishes, fixtures, fittings and furnishings do not represent the current state of the property.

Measurements are approximate and not to scale.