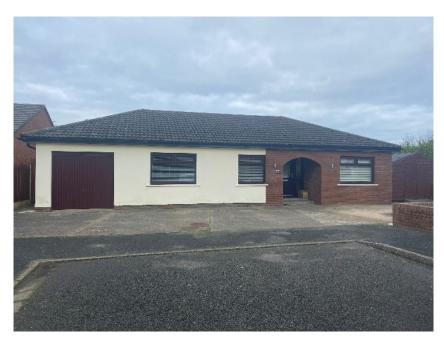

## 32 The Meadows Kirk Michael £449,995

A Beautifully Presented Detached 3 Bedroom True Bungalow
Sat on a Good Sized Double Plot
In A Highly Desirable Quiet Cul-De-Sac
Located Within Easy Reach Of The Village Shops, Local Amenities
and Primary School

Extensively Modernised and Renovated to an Exacting Standard Throughout This Bungalow Comprises:-

Beautiful Open Plan Living Space, Dining Area and Modern Stylish Kitchen.

Double Glass Doors Either Side of the room Lead to The Rear Garden Making The

Living Space Naturally Light and Airy.

Separate Utility Room With Access Through to the Integral Double Size Garage.

2 Large Double Bedrooms and A Further Double Bedroom
Good Sized Modern Family Bathroom
Generous Sized Gardens To The Rear
Driveway Offering Off Road Parking for 5 Cars
Oil Fired Central Heating (New Boiler)

\*\*\*\*\*\*\*\*\*\*\*Viewing Highly Recommended\*\*\*\*\*\*\*\*\*\*\*

**Directions**: Coming into Kirk Michael from Peel turn Left onto Station Road. Continue on Station Road and take the first left into The Meadows. Take the first left again and follow the road round where the property can be found directly in middle of the cul de sac numbered 32.