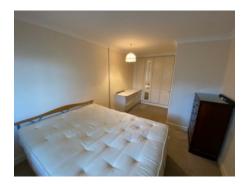

Accommodation Comprises: Entrance Hall, Lounge With Double Doors Leading To Enclosed Balcony, Fully Fitted Kitchen, Shower Room, Double Bedroom with Fitted Wardrobes, Bedroom two (small double), Separate W/C 'Viewing's Highly Recommended' **Directions:**Proceed from Parliament Square along Parliament Street continue along turning left onto Market Hill, then straight ahead at the mini roundabout turn right and Kings Court can be found straight ahead.