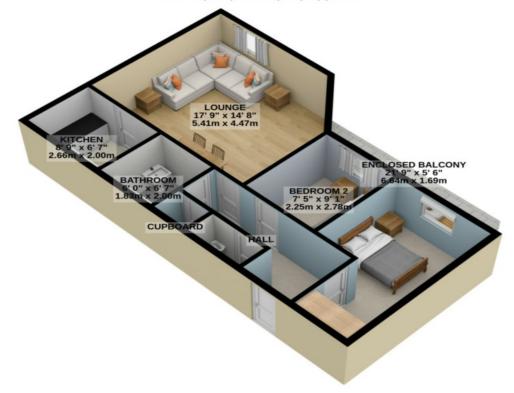

Management Charges:

Service Charge: £1,575.00 (Includes Heating and Hot Water) Ground Rent: £78.20 Rates: £1,065.67 Per Annum

GROUND FLOOR 627 sq.ft. (58.3 sq.m.) approx.

## TOTAL FLOOR AREA : 627 sq.ft. (58.3 sq.m.) approx.

For illustrative purposes only. Decorative finishes, fixtures, fittings and furnishings do not represent the current state of the property. Measurements are approximate. Not to scale. Made with Metropix © 2022