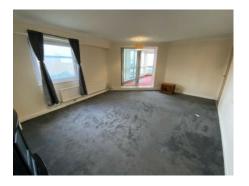

Accommodation Comprises: Entrance Hall, Lounge With Double Doors Leading To Enclosed Balcony, Fully Fitted Kitchen, Shower Room, Double Bedroom with Fitted Wardrobes, Bedroom two (small double), Separate W/C 'Viewing's Highly Recommended' **Directions:**Proceed from Parliament Square along Parliament Street continue along turning left onto Market Hill, then straight ahead at the mini roundabout turn right and Kings Court can be found straight ahead.