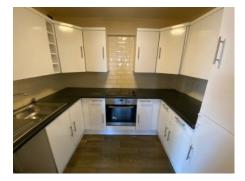

Accommodation Comprises: Entrance Hall, Lounge With Double Doors Leading To Enclosed Balcony, Fully Fitted Kitchen, Shower Room, Double Bedroom with Fitted Wardrobes, Bedroom two (small double), Separate W/C 'Viewing's Highly Recommended' **Directions:**Proceed from Parliament Square along Parliament Street continue along turning left onto Market Hill, then straight ahead at the mini roundabout turn right and Kings Court can be found straight ahead.