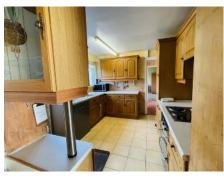

## Spacious Detached Dormer Bungalow Situated On A Large Corner Plot Within A Small Cul De Sac

Lounge With Sliding Doors Onto A Small Paved Seating Area Concertinaed Door Into Dining Room Which Then Leads Into A Good Size Sun Room Study, Kitchen With Rear Porch, Over Looks The Mature Rear Garden Large Family Bathroom 2 Double Bedrooms Downstairs Upstairs Has a Second Lounge With Spectacular Sea Views Towards Gansey Shower Room, 2 Further Bedrooms, 2 Storage Rooms Large Garage With Ample Work Space Off Road Parking With Scope To Create Larger Oil Fired Central Heating Gardens To The Front, Side and Rear Upvc Double Glazing The Property Does Require Updating \*\*\* NO ONWARD CHAIN \*\*\*