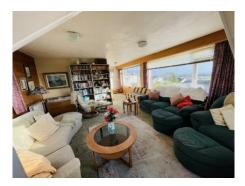

## Spacious Detached Dormer Bungalow Situated On A Large Corner Plot Within A Small Cul De Sac

Lounge With Sliding Doors Onto A Small Paved Seating Area Concertinaed Door Into Dining Room Which Then Leads Into A Good Size Sun Room Study, Kitchen With Rear Porch, Over Looks The Mature Rear Garden Large Family Bathroom 2 Double Bedrooms Downstairs Upstairs Has a Second Lounge With Spectacular Sea Views Towards Gansey Shower Room, 2 Further Bedrooms, 2 Storage Rooms Large Garage With Ample Work Space Off Road Parking With Scope To Create Larger Oil Fired Central Heating Gardens To The Front, Side and Rear Upvc Double Glazing The Property Does Require Updating \*\*\* NO ONWARD CHAIN \*\*\*