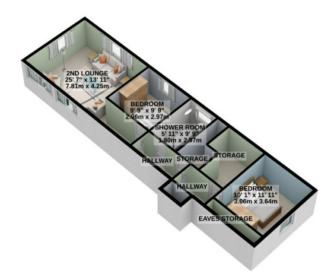

## Spacious Detached Dormer Bungalow Situated On A Large Corner Plot Within A Small Cul De Sac

Lounge With Sliding Doors Onto A Small Paved Seating Area Concertinaed Door Into Dining Room Which Then Leads Into A Good Size Sun Room Study, Kitchen With Rear Porch, Over Looks The Mature Rear Garden Large Family Bathroom 2 Double Bedrooms Downstairs Upstairs Has a Second Lounge With Spectacular Sea Views Towards Gansey Shower Room, 2 Further Bedrooms, 2 Storage Rooms Large Garage With Ample Work Space Off Road Parking With Scope To Create Larger Oil Fired Central Heating Gardens To The Front, Side and Rear Upvc Double Glazing The Property Does Require Updating \*\*\* NO ONWARD CHAIN \*\*\*

Rateable Value £196.00 Rates Payable £1,187.59 2022/23 (including water)

1ST FLOOR 730 sq.ft. (67.8 sq.m.) approx.

TOTAL FLOOR AREA : 2186 sq.ft. (203.1 sq.m.) approx.

For illustrative purposes only. Decorative finishes, fixtures, fittings and furnishings do not represent the current state of the property. Measurements are approximate. Not to scale. Made with Metropix © 2022