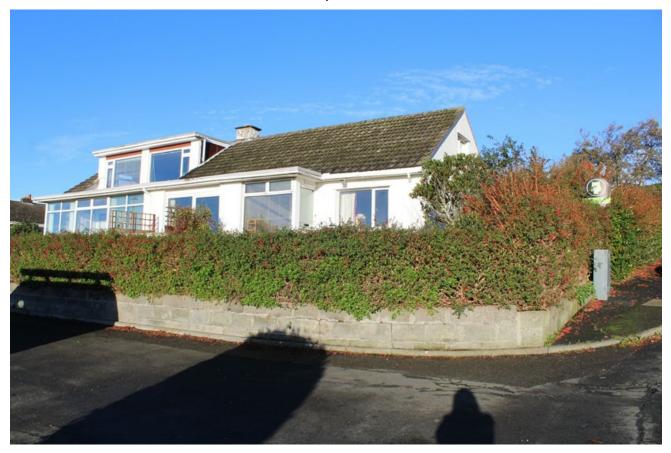

## Garraghan Christeens Way Colby £439,950

## Spacious Detached Dormer Bungalow Situated On A Large Corner Plot Within A Small Cul De Sac

Lounge With Sliding Doors Onto A Small Paved Seating Area Concertinaed Door Into Dining Room Which Then Leads Into A Good Size Sun Room Study, Kitchen With Rear Porch, Over Looks The Mature Rear Garden Large Family Bathroom 2 Double Bedrooms Downstairs Upstairs Has a Second Lounge With Spectacular Sea Views Towards Gansey Shower Room, 2 Further Bedrooms, 2 Storage Rooms Large Garage With Ample Work Space Off Road Parking With Scope To Create Larger Oil Fired Central Heating Gardens To The Front, Side and Rear Upvc Double Glazing The Property Does Require Updating \*\*\* NO ONWARD CHAIN \*\*\*