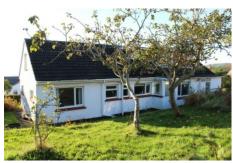

## Garraghan Christeens Way Colby £439,950

## Spacious Detached Dormer Bungalow Situated On A Large Corner Plot Within A Small Cul De Sac

Lounge With Sliding Doors Onto A Small Paved Seating Area Concertinaed Door Into Dining Room Which Then Leads Into A Good Size Sun Room Study, Kitchen With Rear Porch, Over Looks The Mature Rear Garden Large Family Bathroom 2 Double Bedrooms Downstairs Upstairs Has a Second Lounge With Spectacular Sea Views Towards Gansey Shower Room, 2 Further Bedrooms, 2 Storage Rooms Large Garage With Ample Work Space Off Road Parking With Scope To Create Larger Oil Fired Central Heating Gardens To The Front, Side and Rear Upvc Double Glazing The Property Does Require Updating \*\*\* NO ONWARD CHAIN \*\*\*