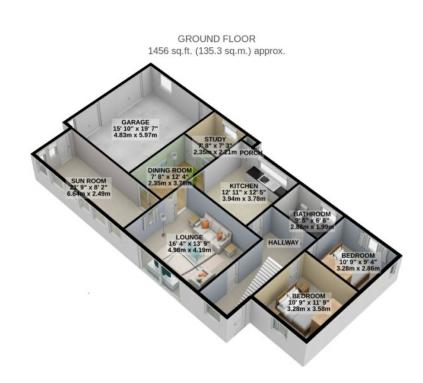

## Spacious Detached Dormer Bungalow Situated On A Large Corner Plot Within A Small Cul De Sac

Lounge With Sliding Doors Onto A Small Paved Seating Area Concertinaed Door Into Dining Room Which Then Leads Into A Good Size Sun Room Study, Kitchen With Rear Porch, Over Looks The Mature Rear Garden Large Family Bathroom 2 Double Bedrooms Downstairs Upstairs Has a Second Lounge With Spectacular Sea Views Towards Gansey Shower Room, 2 Further Bedrooms, 2 Storage Rooms Large Garage With Ample Work Space Off Road Parking With Scope To Create Larger Oil Fired Central Heating Gardens To The Front, Side and Rear Upvc Double Glazing The Property Does Require Updating \*\*\* NO ONWARD CHAIN \*\*\*

Rateable Value £196.00 Rates Payable £1,187.59 2022/23 (including water)

1ST FLOOR 730 sq.ft. (67.8 sq.m.) approx.

TOTAL FLOOR AREA : 2186 sq.ft. (203.1 sq.m.) approx.

For illustrative purposes only. Decorative finishes, fixtures, fittings and furnishings do not represent the current state of the property. Measurements are approximate. Not to scale. Made with Metropix © 2022