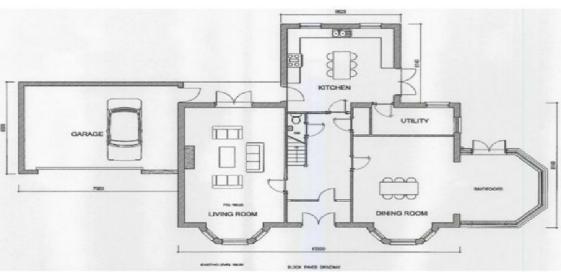

## EXCITING NEW LUXURY DEVELOPMENT COMING SOON

Unique opportunity to purchase a luxury home situated in a scenic area of Douglas

Accommodation Comprising:

3 Reception Rooms

High specification Kitchen and Sun Room

4 Bedrooms,

1 En Suite and Family Bathroom

Garden to the rear,

Double Garage plus Off-road Parking

**Directions: Travelling** from the Quarterbridge in the direction of Bray Hill, turn right at the traffic lights onto Ballanard Road. Continue to the roundabout adjoining Johnny Watterson's Lane and continue straight, onto Ballanard Road. Travel for a short distance past the turning to The Castleward Green estate where the development site for plot two can be found on the right hand side.